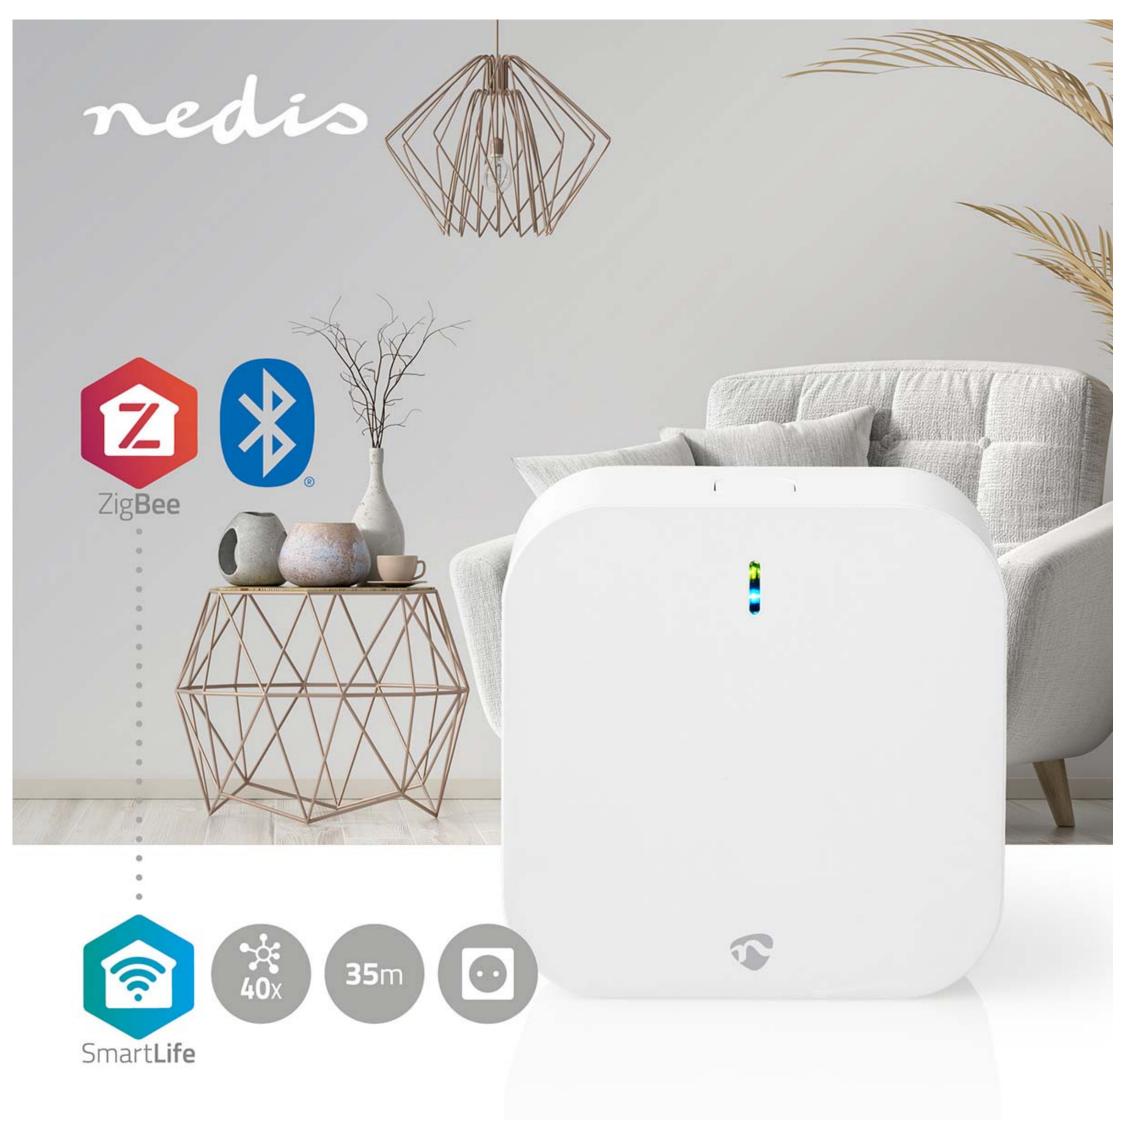

## Bluetooth® / Zigbee 3.0 | 50 Devices | Mains Powered | Android™ / IOS | White

Brand: Nedis | Article number: WIFIZBT10CWT | Product EAN number: 5412810407408 | Inner Carton EAN: | Outer Carton EAN: 5412810407415

## **Features**

- Plug-in compact wireless Wi-FI multi-mode Zigbee gateway
- Supports both Zigbee and Bluetooth protocols
- Allows you to connect and control a wide range of Zigbee and Bluetooth devices
- Seamless communication and integration into the Nedis SmartLife app
- Plug-and-Play Setup
- Up to maximum 50 connected devices
- Zigbee supports instant communication with minimal battery usage
- Supports voice control in combination with Amazon Alexa or Google Home