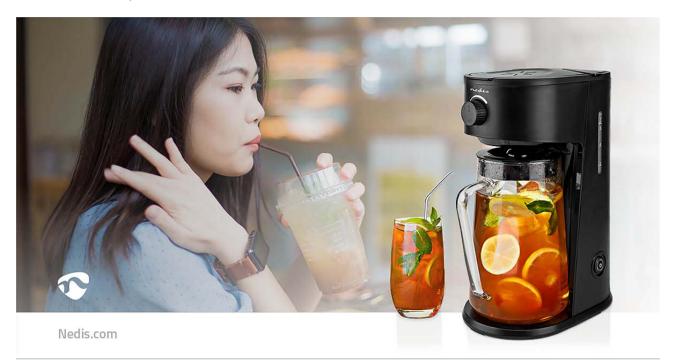

## Ice Coffee / Ice Tea | 2.5 | | 6 Cups | Black

Brand: Nedis | Article number: KAICM200FBK | Product EAN number: 5412810407088 Inner Carton EAN: | Outer Carton EAN: 5412810407569

This Nedis 2-in-1 lced Coffee and lce Tea maker allows you to make your own home made delicious refreshing iced coffee or ice tea in only a few minutes. Cooling coffee or tea in the refrigerator not only takes a lot of time, but it can also cause it to oxidize, which affects the flavour. With this device, you brew directly into the glass jar for fresh, flavourful iced coffee or tea in just a few minutes.