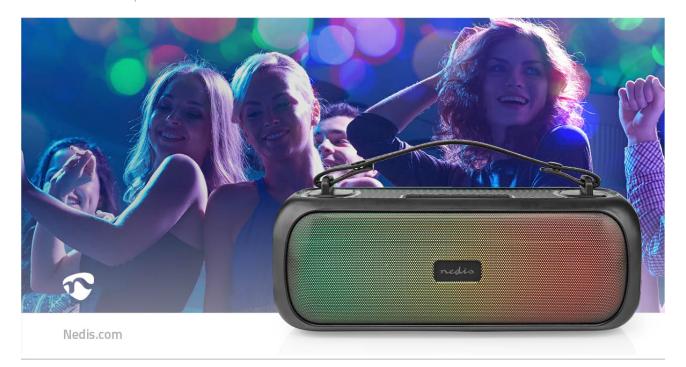

This Nedis RGB Bluetooth® party boombox is a 2.0 channel 45 W wireless speaker that delivers strong and pure sound with a hard-hitting bass. You can boost the party with the large dynamic flashing RGB LED lights at the front. These RGB lights change from colour while playing music, but they can also be switched off.

This boombox allows you to enjoy your favourite music from your smartphone or tablet via Bluetooth®. You can also use the USB port or the AUX-IN connection for an external device to play music. With the TWS function, you can even pair up to 2 of these boomboxes for True Wireless Stereo.

#### **Features**

- Integrated large dynamic flashing RGB LED lights to make the party complete
- Built-in 3000 mAh battery for up to 4.5 hours (up to 3.5 hours with RGB LED on) of non-stop music on a single charge
- 45 W (2x 22.5 W) peak power providing a rich sound with hard-hitting bass
- 2.0 channel speakers providing stereo sound
- IPX5 rating to protect against water jets
- Bluetooth® 5.0 technology for a stable, interference-free connection