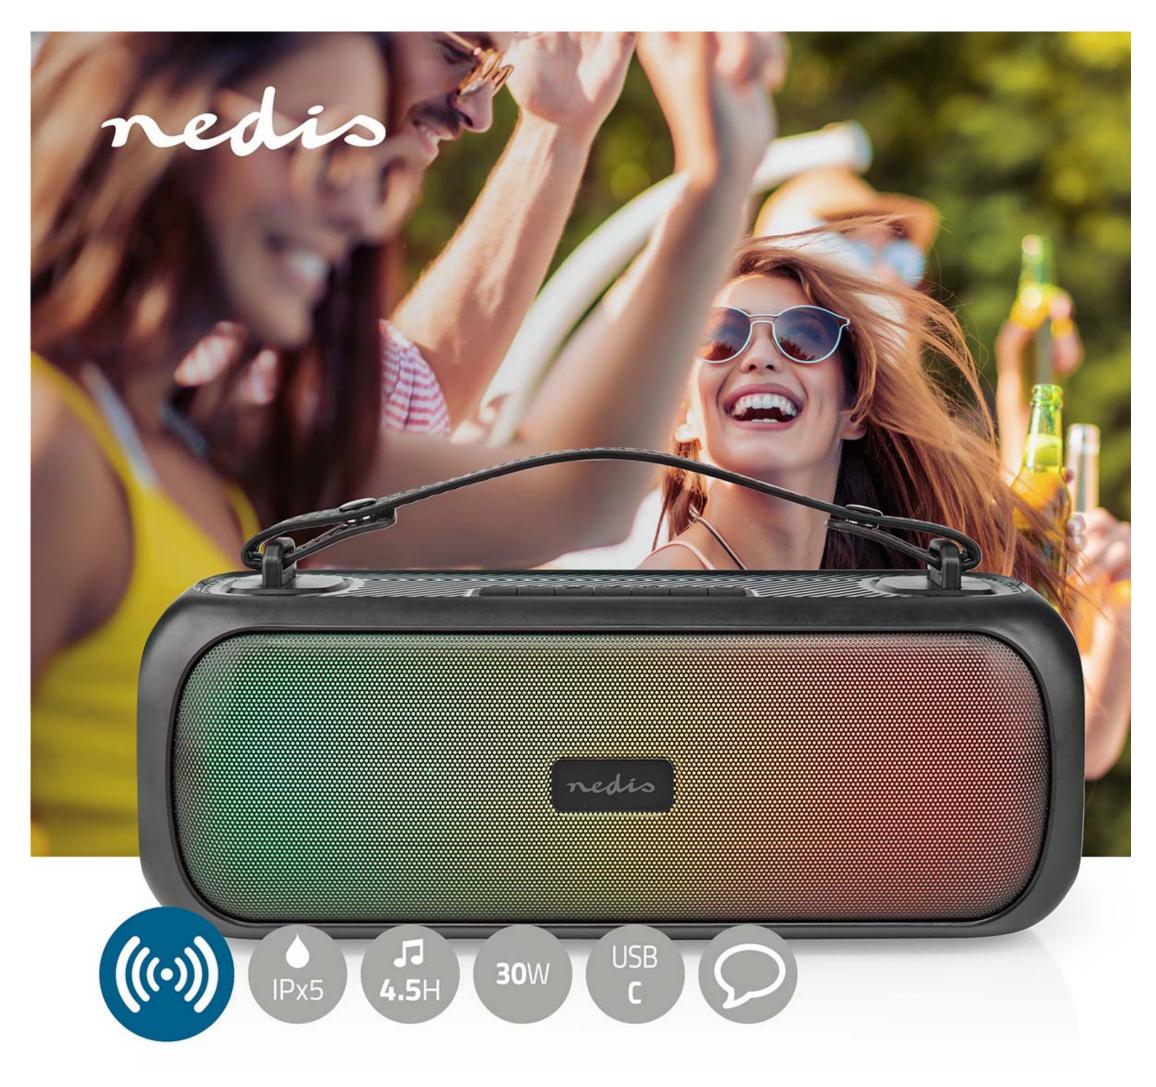

## 4.5 hrs | 2.0 | 45 W | Media playback: AUX / USB | IPX5 | Linkable | Carrying handle | Party lights | Black

Brand: Nedis | Article number: SPBB316BK | Product EAN number: 5412810407033 Inner Carton EAN: | Outer Carton EAN: 5412810407071

## **Features**

- Integrated large dynamic flashing RGB LED lights to make the party complete
  Built-in 3000 mAh battery for up to 4.5 hours (up to 3.5 hours with RGB LED on) of non-stop music on a single charge
- 45 W (2x 22.5 W) peak power providing a rich sound with hard-hitting bass
- 2.0 channel speakers providing stereo sound
- IPX5 rating to protect against water jets
- Bluetooth® 5.0 technology for a stable, interference-free connection