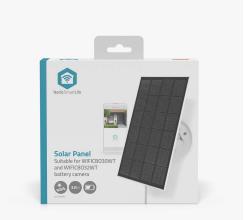

nedis Solar Panel

This Nedis solar panel with micro-USB is designed to charge the battery camera WIFICBO30WT / WIFICBO32WT. This allows you to install your camera anywhere within Wi-Fi range.

High flexibility is ensured due to its extra-long cable, small design and flexible mount. The extra-long cable provides you with the possibility to position the camera in the shade and install the panel anywhere within 3 metres in a sunny spot. The solar panel only produces power due to direct sunlight, so not when the weather's cloudy. But the long-lasting battery of the camera ensures that this does not cause any issues. So with some sun every now and then it will be charged enough to keep running.

## Features

- Small design 169x116x2.3mm
- Flexible mount for optimal direction
- Max output power : 3 Watt
- Voltage 5.3 (max.)
- Long cable (3 metres)

Nedis.co.uk/SOLCH10WT