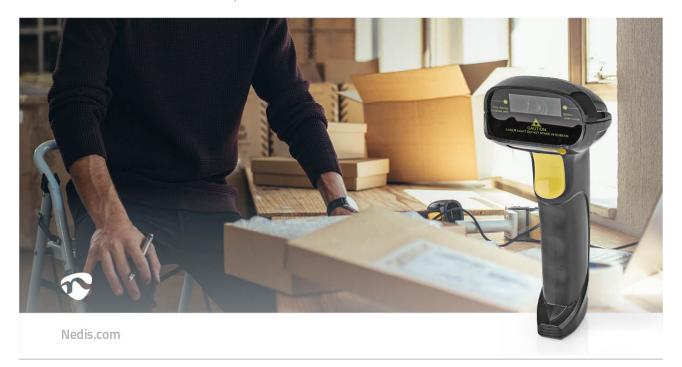

This Nedis wireless laser barcode scanner provides an accurate, easy and fast solution for data entry and storage. Operating parameters are easy to program by scanning the barcodes in the manual; settings are retained after the device is powered off.

With its ergonomic build made of solid materials, this barcode scanner is designed for high-volume scanning and heavy use.