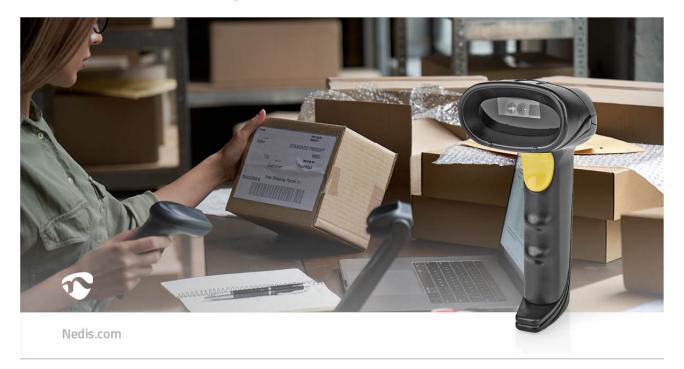

This Nedis 2D/QR barcode scanner provides an accurate, easy and fast solution for data entry and storage. Operating parameters are easy to program by scanning the barcodes in the manual; settings are retained after the device is powered off.

With its ergonomic build made of solid materials, this barcode scanner is designed for high-volume scanning and heavy use.