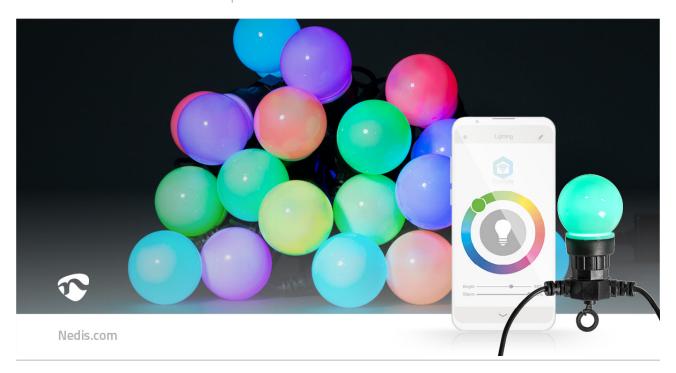

This easy to use Nedis full color RGB+ smart Wi-Fi string of lights with a length of 10 metres brings the most advanced technology to your home decoration. Ideal to use as decoration lights for trees and outdoor party lights for gardens, shopping streets, facades and various other objects and spans. In the Nedis SmartLife App, each colour changing LED bulb is a pixel that can be controlled individually in the app. Next to that, it is also possible to make customizable moving patterns. For even more comfort, you can set timers and routines so that your string of lights is always on at the right time.

#### Features

- Smart Wi-Fi string of lights with full colour LEDs
- String of 10 metres with 20 LEDs of Ø 50 mm and a black cable
- Suitable for outdoor and indoor use
- Easy to connect directly into your Wi-Fi network no separate hub required
- Every LED is a pixel that can be controlled individually in the app
- Customizable moving patterns
- Music modes thanks to the integrated microphone
- Set timers or schedules for switching on/off automatically