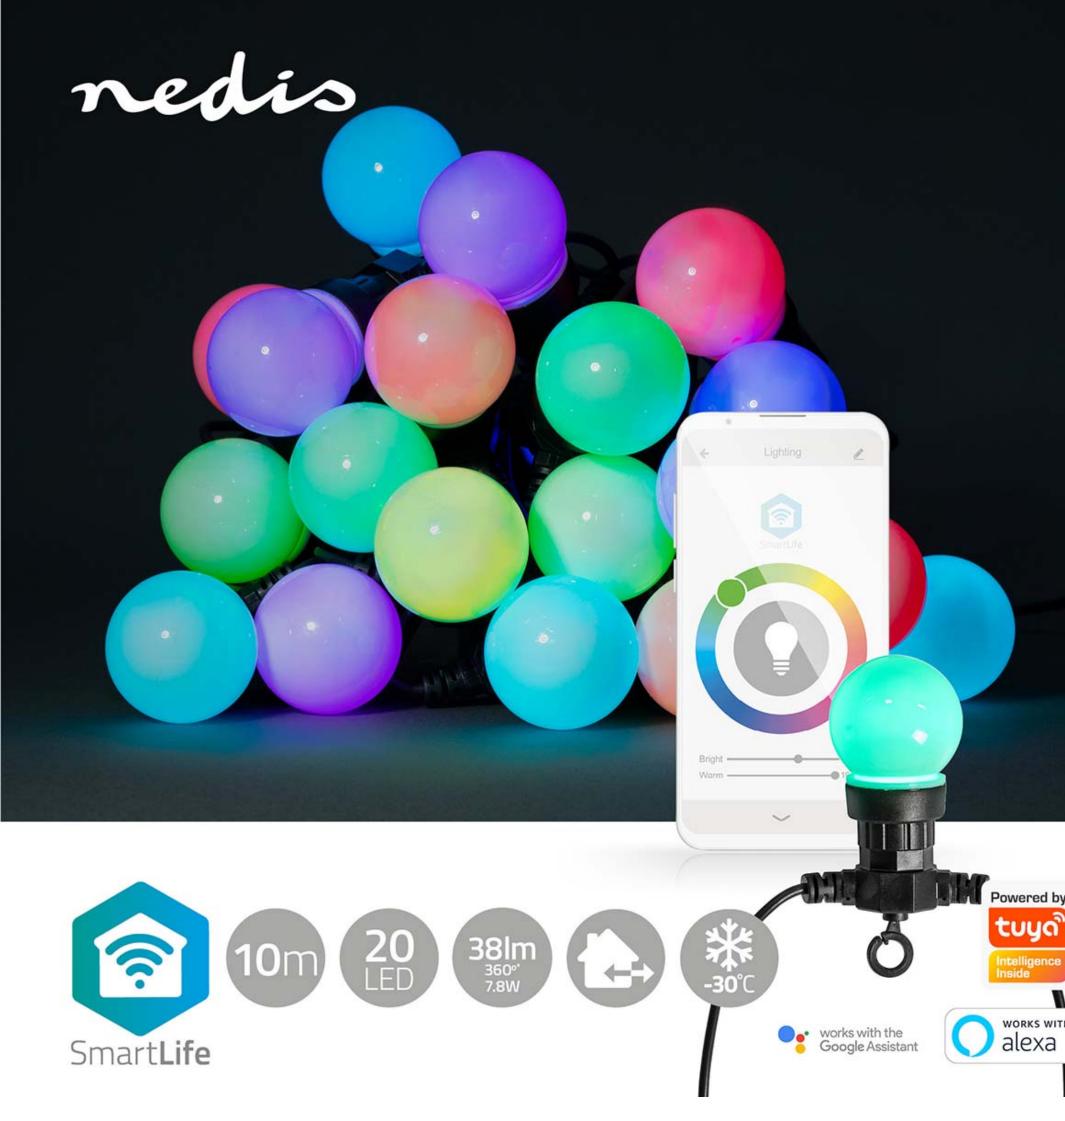

# Party Lights | Wi-Fi | RGB / White | 20 LED's | 10 m | Android™ | **Bulb diameter: 50 mm**

Brand: Nedis | Article number: WIFILP03C20 | Product EAN number: 5412810404315 | Inner Carton EAN: 5412810407989 | Outer Carton EAN: 5412810407996

## **Features**

- Smart Wi-Fi string of lights with full colour LEDs
- String of 10 metres with 20 LEDs of Ø 50 mm and a black cable
- Suitable for outdoor and indoor use
- Easy to connect directly into your Wi-Fi network no separate hub required
- Every LED is a pixel that can be controlled individually in the app
- Customizable moving patterns
- Music modes thanks to the integrated microphone
- Set timers or schedules for switching on/off automatically
- Supports voice control in combination with Amazon Alexa or Google Home