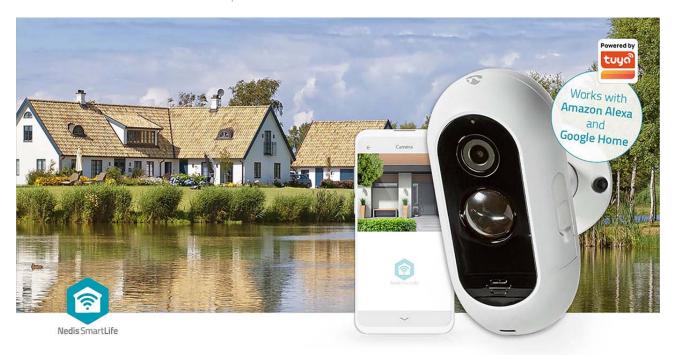

## SmartLife Outdoor Camera

This easy-to-use Nedis SmartLife rechargeable outdoor IP Camera comes with great flexibility, due to its waterproof housing (IP65). Its rechargeability ensures there is no need for a power socket anywhere nearby. The camera can be simply connected to your existing Wi-Fi network to monitor your house or garden and record any sound or motion, whether you are at home or on the road. The Nedis SmartLife app notifies you in case of movement, so you can intervene in time.

#### **Features**

- Smart IP outdoor Camera maximal flexibility as it is 100% wireless
- Easy to connect directly into your Wi-Fi network no separate hub required
- Waterproof housing (IP65) for indoor and outdoor usage
- Rechargeable battery no need for a nearby power socket
- Responds automatically to record any motion
- Ideal for mobile monitoring of home, garden and other belongings
- Motion detection, with adjustable sensitivity
- Two-way communication to hear and speak to those in the room