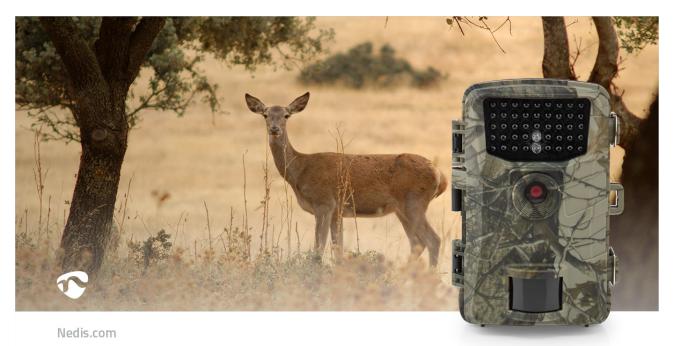

Brand: Nedis | Article number: WCAM250GN | Product EAN number: 5412810405794 Inner Carton EAN: | Outer Carton EAN: 5412810405954

With this Nedis 4K wildlife camera, you won't miss a single bit of activity from nature or human activity anymore. Simply attach it to a tree or pole with the included mounting strap. The camera takes spectacular footage and can store hours of a flock of deer running through the forest or a snap of that bear or wolf exploring. During the daytime and at night this camera will give you amazing 48 MP pictures and 4K videos.

It will be activated real quick with a trigger time of only 0.3 seconds so that you miss out on the action. It turns off automatically ensuring long-time battery life and standby time.

#### Features

- Multiple usage options can be used as wildlife, hunting or as surveillance camera
- Sharp and clear pictures and videos the camera shoots pictures in 48 MP and video in 4K resolution
- Detection range take clear images of up to 20meter range with a viewing angle of 90° thanks to the PIR sensor
- Night vision the black no-glow infrared LEDs create a nearly invisible flash to ensure no
  - animals are scared off and create clear images within a rang