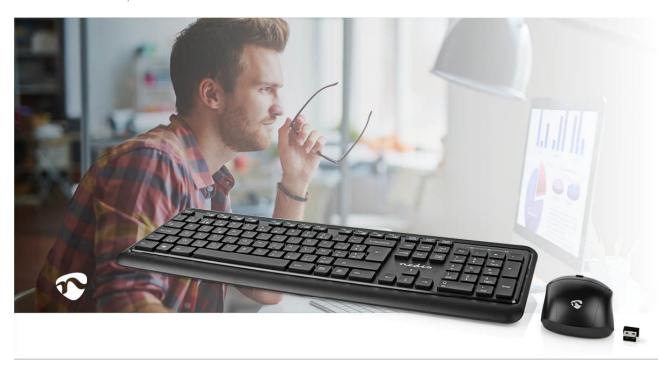

The Nedis Wireless Keyboard and Mouse combo has a range of up to 10 meters thanks to the USB nano receiver. The combination has a compact design. The mouse has 3 different dpi settings for optimal use in every occasion. With the multimedia keys you can change volume, start your favourite music et cetera.

## **Features**

- Nano USB receiver (can be stored inside the mouse)
- Connection distance up to 10 meters
- 3 mouse dpi settings
- The keyboard has 12 multimedia keys