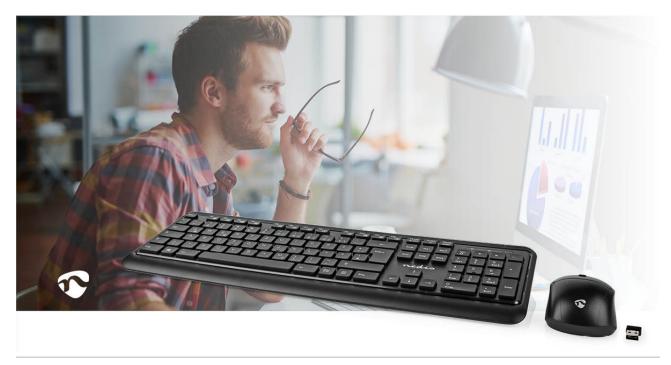

The Nedis Wireless Keyboard and Mouse combo has a range of up to 10 meters thanks to the USB nano receiver. The combination has a compact design. The mouse has 3 different dpi settings for optimal use in every occasion. With the multimedia keys you can change volume, start your favourite music et cetera.

## Features

- Nano USB receiver (can be stored inside the mouse)
- Connection distance up to 10 meters
- 3 mouse dpi settings
- The keyboard has 12 multimedia keys