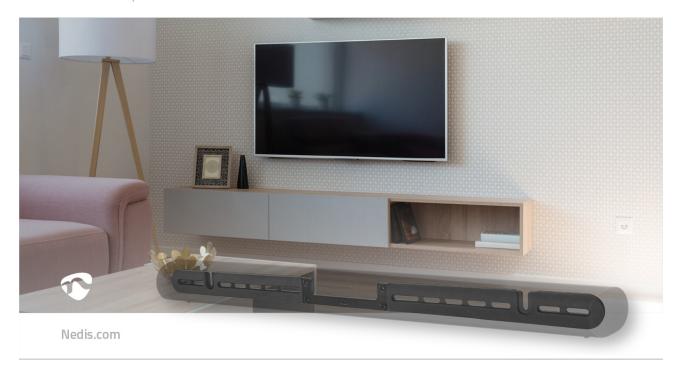

## Soundbar Mount

This slim-line fixed wall mount is designed specifically for use with the Sonos® Arc™ soundbar, placing the soundbar at 11mm distance from the wall for a perfectly seamless look.

Elegant but robust, the slim design of this steel wall mount offers a low profile - but highly secure - way to position your  $Arc^{TM}$ .

## Features

- Compatible with Sonos® Arc™
- Slim design install the soundbar extremely close to the wall, only 11 mm profile
- Easy to install for quickly attaching the soundbar to the wall
- Split design to reduce and optimize packaging and for easier delivery