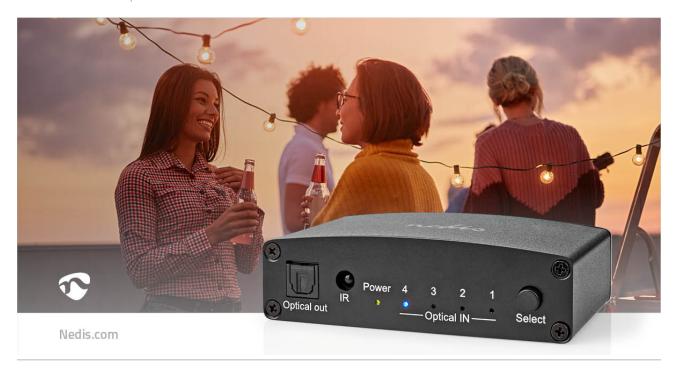

## Digital Audio Switch

## 4-way | Connection input: DC Power / 4x TosLink | Connection output: TosLink Female | Manual / Push Button / Remote Control | Metal | Black

Brand: Nedis | Article number: ASWI2514BK | Product EAN number: 5412810403783 Inner Carton EAN: | Outer Carton EAN: 5412810444083

This Nedis 4-way TosLink switch is designed for the audio signal selection between 4 digital optical inputs to 1 output, using TosLink (optical) cables. The optical fibre cable maximum supported length is 5.0 m, while it still provides reliable and lossless audio signal transmission. This means that all original data on your devices is preserved.

The compact design of the product provides convenient storage and ensures that the product blends in in your interior. You don't need to be an electrician to either install or operate this 4-way TosLink switch, since this equipment is extremely easy in use. Therefore, this is an ideal product for either home or professional audio switching.