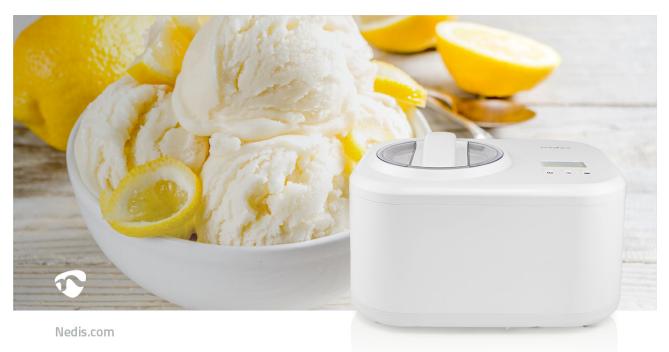

## 1.0 | | White | Plastic

Brand: Nedis | Article number: KAIM600CWT | Product EAN number: 5412810402137 Inner Carton EAN: | Outer Carton EAN:

With this Nedis ice cream maker, you can simply make your own delicious ice cream in no time. You don't need to be a professional chef to make the best ice cream, since this machine does the work for you. The ice cream maker works fully automatically and has a built-in freezer compressor.

No need to wait for a long time, because pre-freezing is unnecessary and you will have your ice cream ready within an hour. This also means the bowl doesn't have to be put in the freezer before you start, which is even more time-saving. The built-in ice cream bowl is removable, so cleaning after use is super easy.

## Features

- Fully automatic ice cream maker with built-in compressor
- Pre-freezing is not needed
- Ice cream can be made within 60 minutes
- Keep cooling function (1 hour after ice cream is ready)
- Removable ice cream bowl, which makes it easy to clean
- LCD display