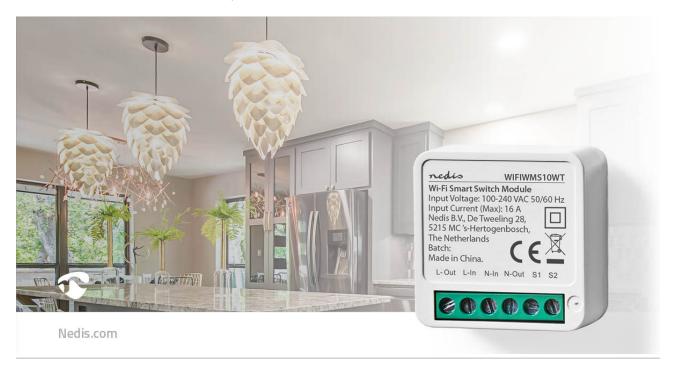

Add smart functionality like remote switching, programming and voice control (in combination with Google Assistant or Amazon Alexa) to your existing lights, just by installing this smart Wi-Fi switch module. Connect it to the free Nedis SmartLife App using nothing but your home Wi-Fi and convert your traditional light into a smart one while still being able to use your existing light switch to switch the light on and off.

The small size (41x41x20mm) enables installing it in the existing junction box, behind any cupboard or above every lowered ceiling.

Note: Neutral wire is required to always power the switch module.