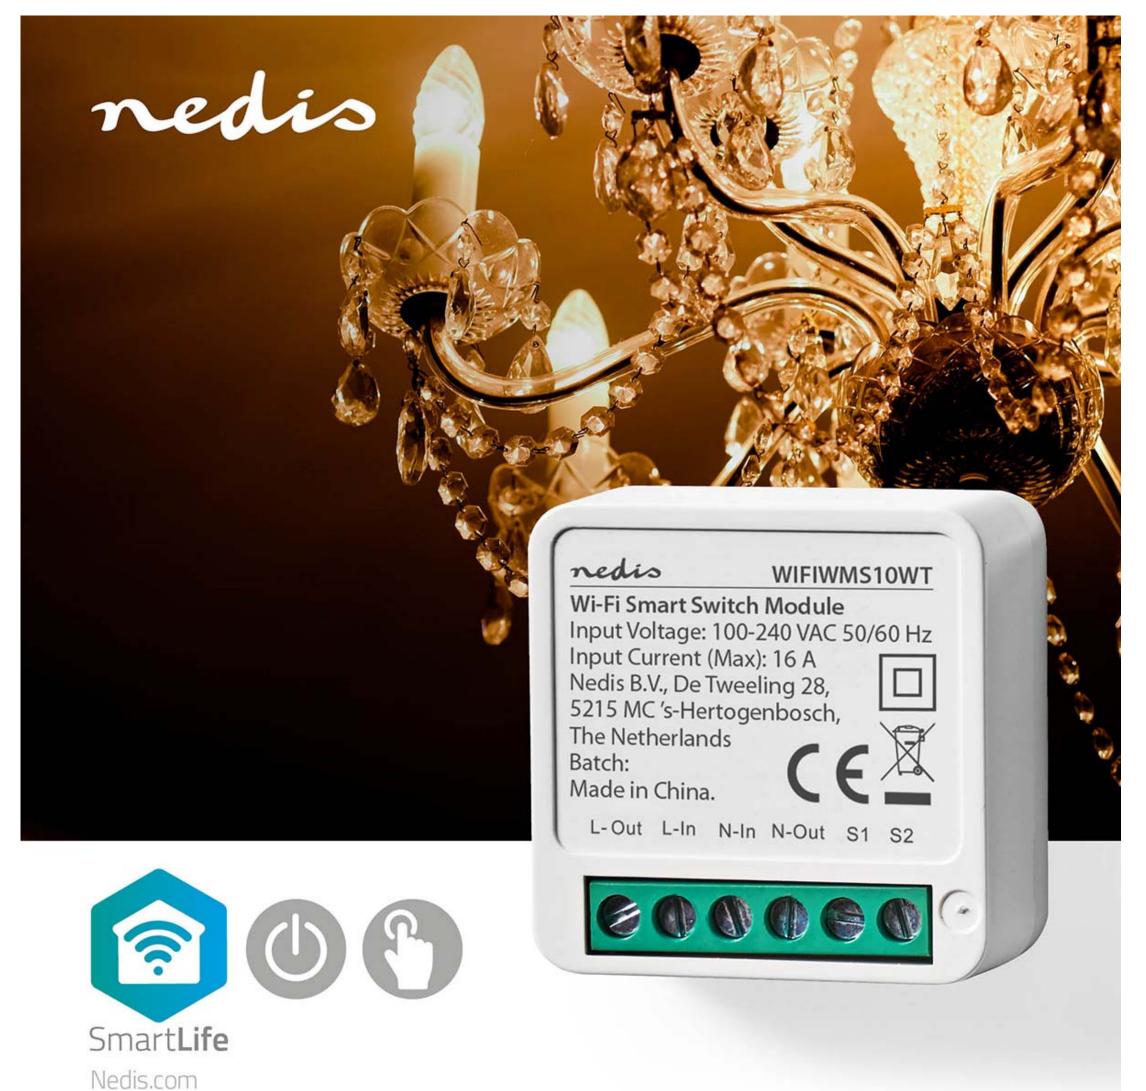

## Switch | Wi-Fi | 3680 W | Terminal Connection | App available for: Android™ / IOS

Brand: Nedis | Article number: WIFIWMS10WT | Product EAN number: 5412810401406 Inner Carton EAN: 5412810406937 | Outer Carton EAN: 5412810406944

## **Features**

- Make your existing lights smart without removing or disabling your traditional switch
- Control your traditional lights remotely on your smartphone wherever you are
- Program your lights for your own convenience or to simulate your presence while you're away
- Combine with other Nedis® SmartLife products to create scenes or automations
- Small dimensions allow you to install this almost anywhere, including behind your existing switch (depending on exact situation)