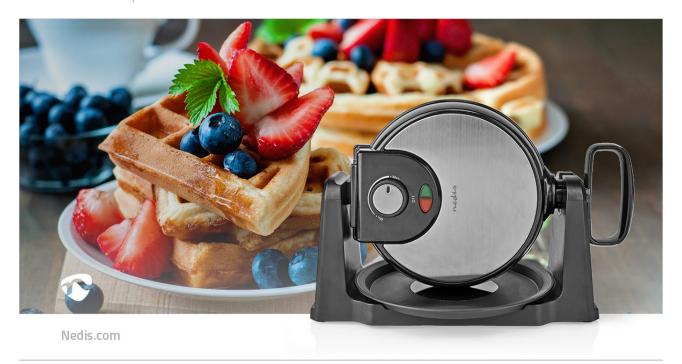

With this Nedis 1000-Watt powered waffle maker with rotary function, you can bake the most delicious waffles in no time. Its 17 cm diameter allows you to bake 4 waffles evenly simultaneously. The rotating function helps even baking and perfect browning. With the adjustable temperature control knob, you can bake your waffles just the way you prefer. The indicator light shows exactly when the waffle maker is ready for use.

The high-quality non-stick baking plates are fitted with a wide wrap to catch overflow dough. This in combination with the removable drip tray makes it easy to clean after use, as excess dough is captured when flipping the waffle maker.

## Features

- Powerful 1000-Watt rotary waffle maker
- 17-cm diameter plate size for baking 4 waffles
- Rotary feature for even baking and browning
- Wide wrap baking plates to catch overflow dough
- Non-stick grill plates are easily wiped clean
- Cool-touch handle for safe use
- Power and temperature ready indicator
- Removable drip tray for easy cleaning
- Non-slip feet for stable use
- The rotary waffle maker can be stored vertically and horizontally