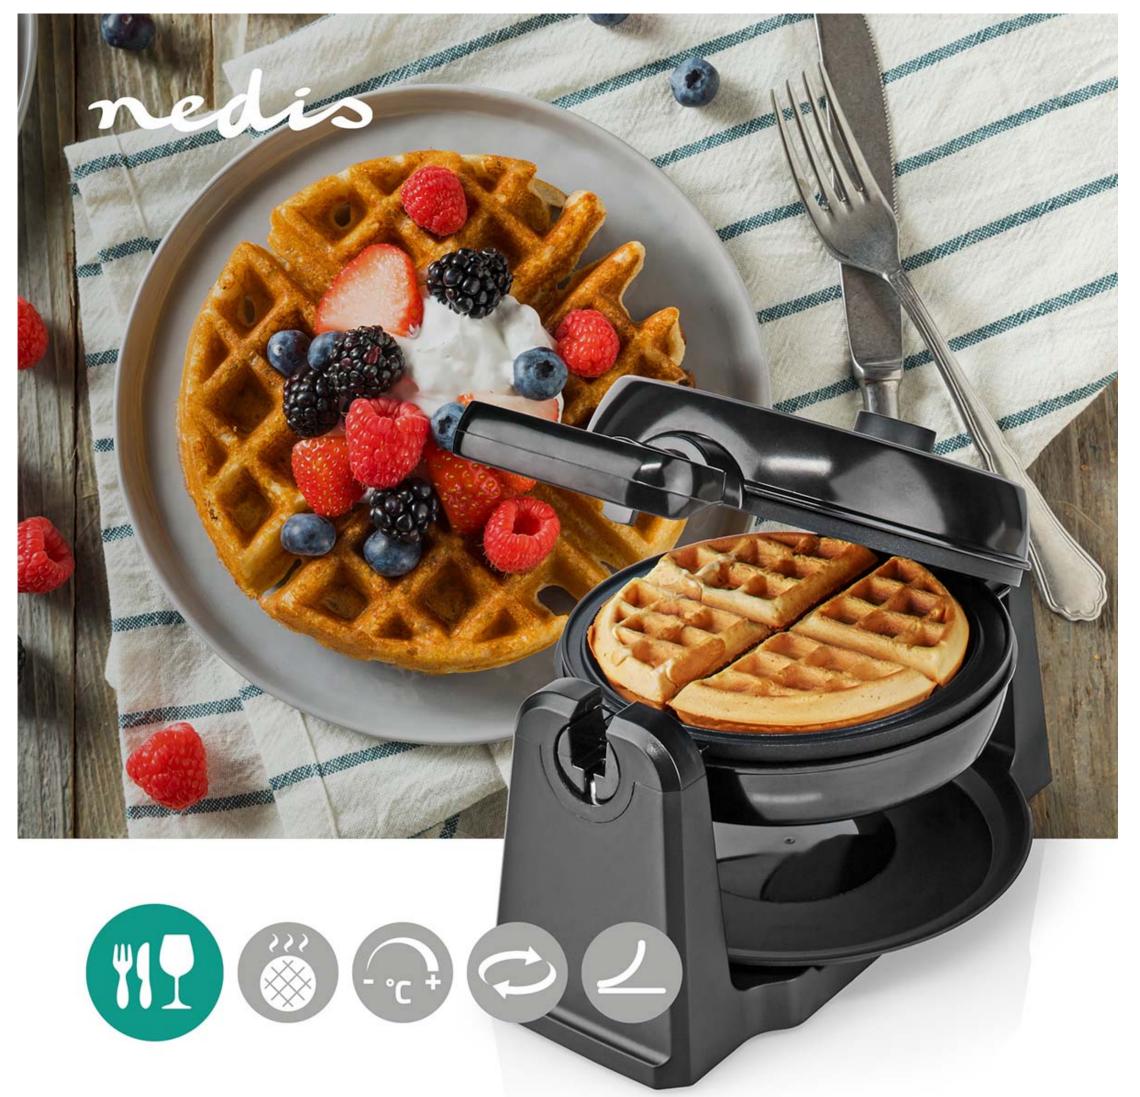

## **Features**

- Powerful 1000-Watt rotary waffle maker
- 17-cm diameter plate size for baking 4 waffles
- Rotary feature for even baking and browning
- Wide wrap baking plates to catch overflow dough
- Non-stick grill plates are easily wiped clean
- Cool-touch handle for safe use
- Power and temperature ready indicator
- Removable drip tray for easy cleaning
- Non-slip feet for stable use
- The rotary waffle maker can be stored vertically and horizontally