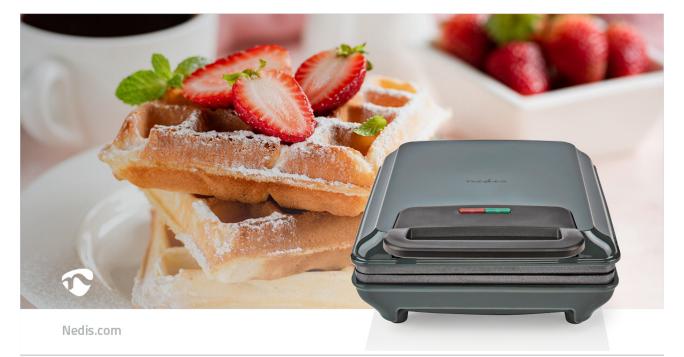

nedis Waffle Maker

Bake delicious crispy waffles with the Nedis 1200-watt powered waffle maker. The stylish gun metal greycolored waffle maker has 7 x 4 squared double baking plates to bake perfect traditional Belgian waffles. The ready indicator light shows exactly when the waffle maker is ready for use.

The high-quality non-stick baking plates are fitted with a wide wrap to catch overflow dough and are easily wiped clean. The waffle maker has an integrated cool-touch handle and non-slip feet for safe and steady baking.

## Features

- Belgian waffle maker
- Heats up quickly thanks to 1200-watt power
- Power and temperature ready indicator
- Wide wrap baking plates to catch overflow dough

nedis Waffle make

- Non-stick grill plates easily wipe clean
- Cool-touch handle for safe use
- Non-slip feet for stable use
- Stylish gun metal grey colour