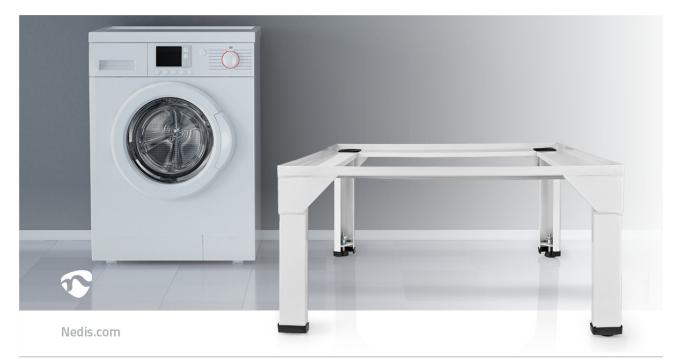

## 150 kg | White

Brand: Nedis | Article number: WAST111WT | Product EAN number: 5412810400898 Inner Carton EAN: | Outer Carton EAN:

Place your washing machine or dryer 30 cm off the floor with this Nedis washing machine stand. This makes it easier to (un)load your machine.

A washing machine stand offers a solution if you don't want to bend over as much when you're loading and unloading the machine. The leg stands are easy to adjust on uneven floors and also provide vibration reduction.

## Features

- 30 cm high, makes it easier to (un)load your machine
- Adjustable legs, get your machine perfectly level
- Maximum carrying capacity of 150 kg

|                                                     | Washing Mac<br>g capacity of 150                          | hine / Dryer |   |   |
|-----------------------------------------------------|-----------------------------------------------------------|--------------|---|---|
|                                                     |                                                           | 0            |   |   |
|                                                     | -                                                         |              | T |   |
|                                                     |                                                           |              |   |   |
|                                                     |                                                           |              |   |   |
|                                                     |                                                           |              |   |   |
|                                                     | 5                                                         |              |   |   |
|                                                     |                                                           |              |   |   |
|                                                     |                                                           |              |   |   |
|                                                     |                                                           |              |   |   |
|                                                     |                                                           |              |   |   |
|                                                     |                                                           |              |   | _ |
| 00                                                  | 96                                                        |              |   | _ |
| Untergestell                                        | für Waschmaschli                                          | 1e/Trockner  |   | _ |
| Untergestell<br>mit einer Traglähig<br>Support pour | für Waschmaschin<br>Juit von 150 kg<br>• Lave-linge/Sèche |              |   | _ |
| Untergestell<br>mit einer Tragfähig                 | für Waschmaschin<br>Juit von 150 kg<br>• Lave-linge/Sèche |              |   |   |
| intergestell                                        | für Waschmaschli                                          | ne/Trockner  |   |   |