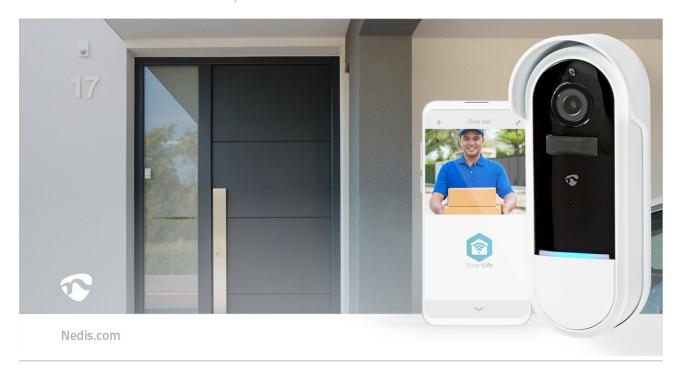

With this Nedis SmartLife video doorbell you always know there's someone at your door, no matter where you are. As soon as your visitor rings the doorbell or, thanks to the accurate PIR motion detector, even approaches your front door, you'll receive a push notification on your smartphone. You can then start a video call, asking the courier to drop off the parcel at your neighbours or tell that salesman you're not interested – all without opening the door.

## **Features**

- Battery powered offering a 100% wireless solution
- Battery lifetime up to 2 months in standby or 200 recordings on a single charge
- Charged using traditional doorbell transformer (12 - 24VAC) and existing wires or via micro USB
- Sends push notifications to your smartphone if someone approaches (PIR motion detector) or rings the bell
- Motion detection can also be deactivated (e.g. if your door faces the street directly)
- 2-way communication to talk to your visitors wherever you are