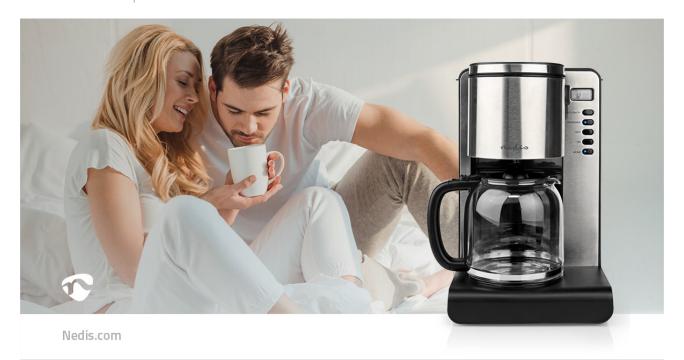

This stylish designed Nedis coffee maker with stainless steel finishing has a glass jug with a capacity of 1.5 litres, which makes it suitable for brewing up to 12 cups of coffee.

The coffee machine is very practical in use and has a reusable nylon filter holder which makes it a sustainable alternative for regular disposable coffee filters. Due to the fact that the filter is removable, cleaning is super easy. Another convenient feature is that the water tank is detachable, so water can be poured directly from the tap.

## **Features**

- Capacity of 1.5 litres, including a glass jar for brewing up to 12 cups of coffee
- Housing with Stainless steel accents
- With 30 seconds anti-drip function, vertical removable funnel and dry boil protection.
- Timer function
- Aroma setting
- LCD display
- Reusable Nylon filter
- With swing-out funnel
- With detachable water tank