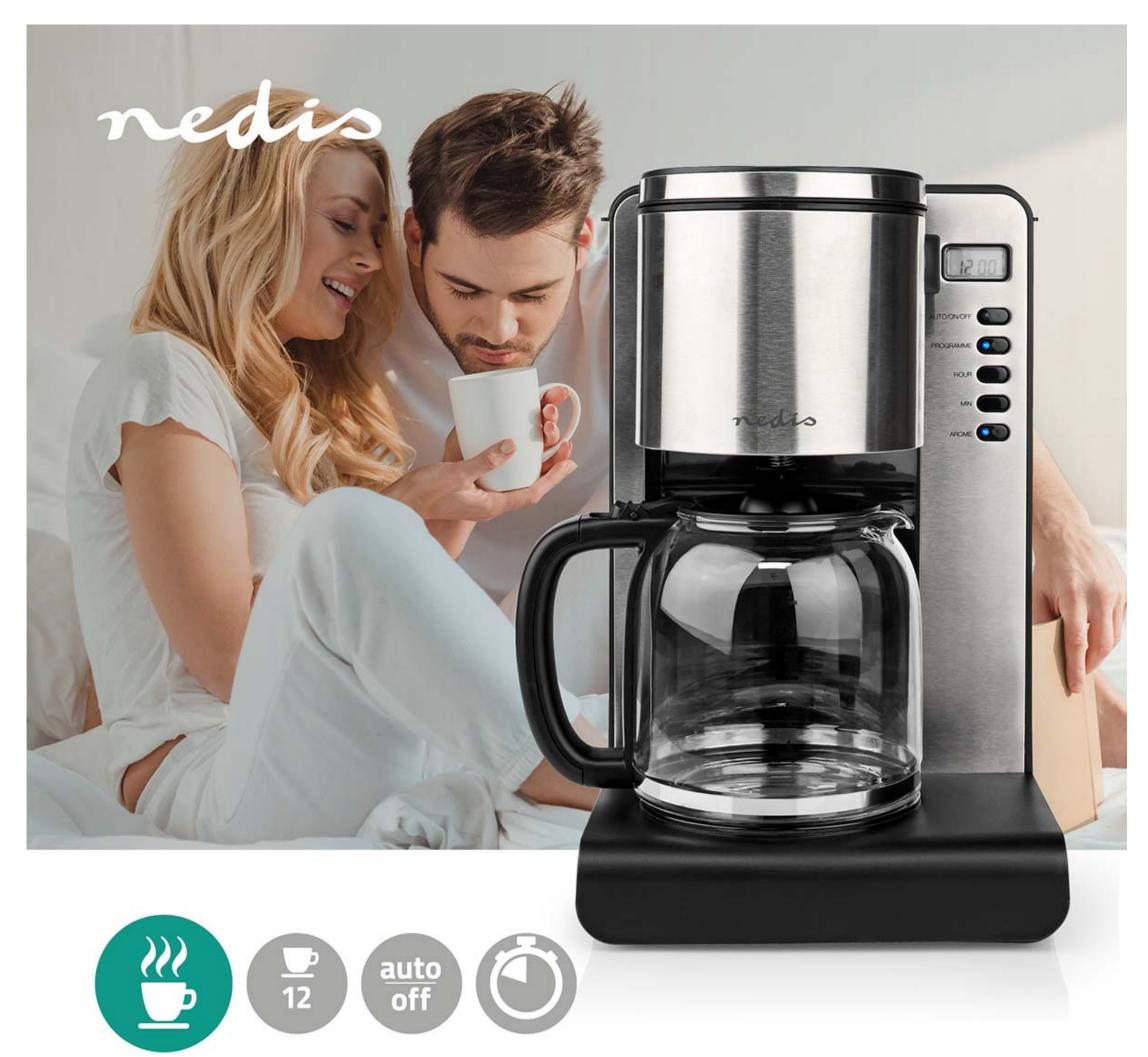

## Filter Coffee | 1.5 | | 12 Cups | Keep warm feature | Switch on timer | LCD display | Clock function | Aluminium / Black

Brand: Nedis | Article number: KACM280EAL | Product EAN number: 5412810337309 Inner Carton EAN: | Outer Carton EAN: 5412810403745

## Features

- Capacity of 1.5 litres, including a glass jar for brewing up to 12 cups of coffee
- Housing with Stainless steel accents
- With 30 seconds anti-drip function, vertical removable funnel and dry boil protection.
- Timer function
- Aroma setting
- LCD display
- Reusable Nylon filter
- With swing-out funnel
- With detachable water tank