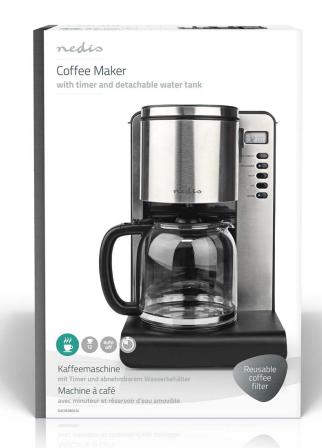

## Filter Coffee | 1.5 | | 12 Cups | Keep warm feature | Switch on timer | LCD display | Clock function | Aluminium / Black

Brand: Nedis | Article number: KACM280EAL | Product EAN number: 5412810337309 Inner Carton EAN: | Outer Carton EAN: 5412810403745

## Features

- Capacity of 1.5 litres, including a glass jar for brewing up to 12 cups of coffee
- Housing with Stainless steel accents
- With 30 seconds anti-drip function, vertical removable funnel and dry boil protection.
- Timer function
- Aroma setting
- LCD display
- Reusable Nylon filter
- With swing-out funnel
- With detachable water tank