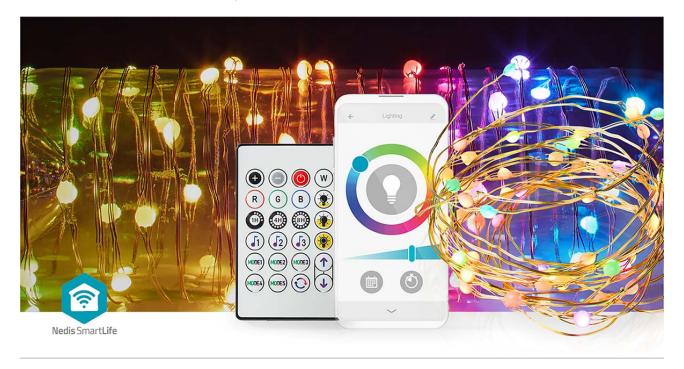

Make your decorations more festive than ever with this smart RGB string of lights. Besides free choice of any colour you can also set the brightness to your liking. Besides just changing brightness or colour, you can also set this string to show multicolour moving patterns or use the integrated microphone to have the lights respond to your music or other sounds.

Installation is easy as it connects directly to your home WI-Fi, so no additional hub required. Control the lights using the free Nedis SmartLife app, set automations based on timed schedules, sunset or other Nedis SmartLife products. In combination with Google Home or Amazon Alexa, you can even give voice commands to change the colour and brightness of the light.

### **Features**

- Connects to your Wi-Fi to control with your phone from anywhere
- Compatible with Google Home and Amazon Alexa for voice control
- Option to set time schedules or combine with other Nedis® SmartLife products for automations
- Supports 16 million colours, 100 brightness levels, 8 moving multicolour patterns and 4 adjustable music modes thanks to the integrated microphone
- USB powered to easily connect to your PC, TV, music system or wall charger