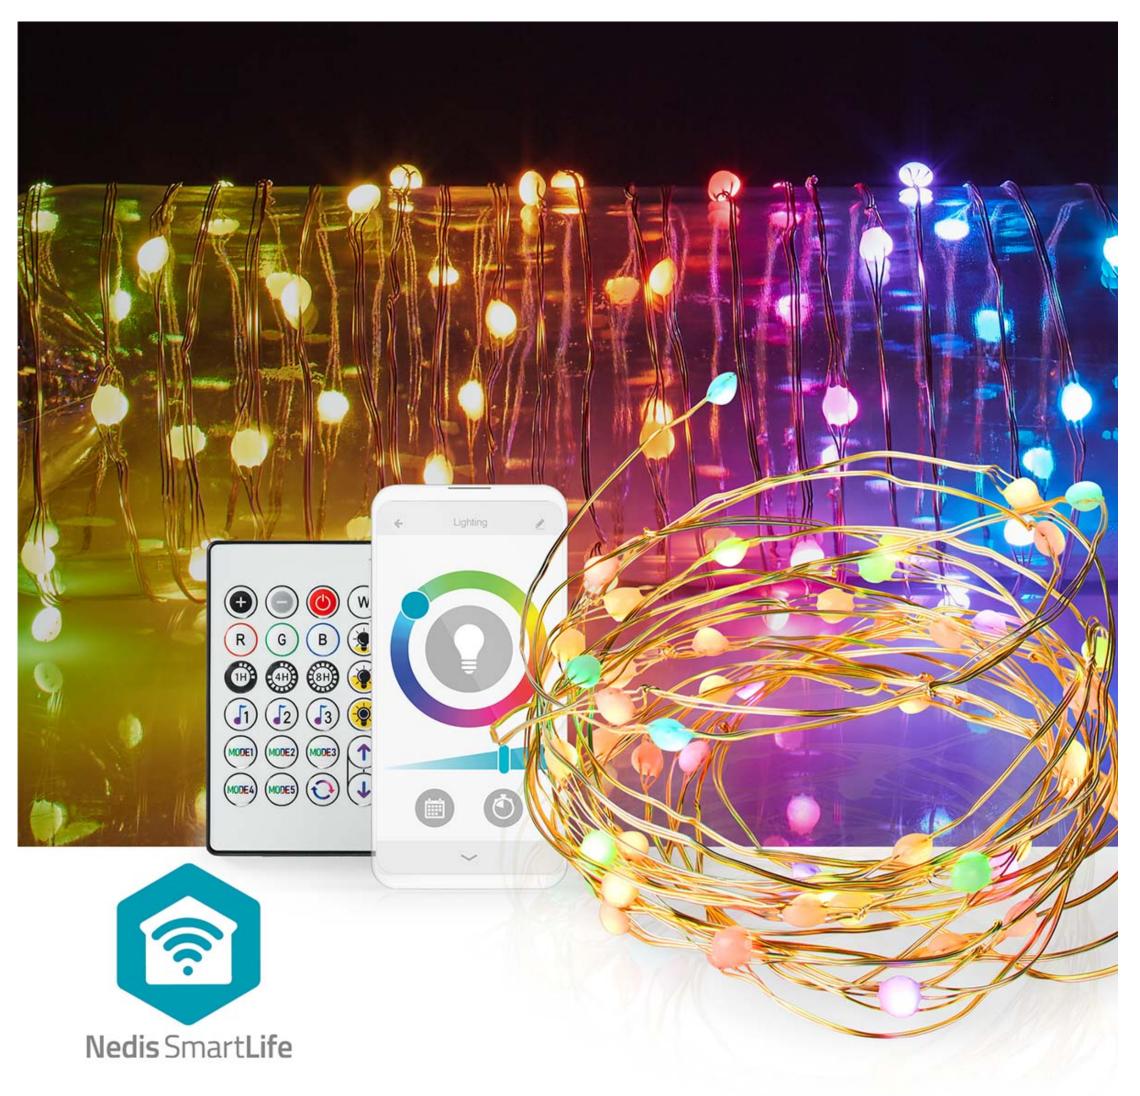

## **Features**

- Connects to your Wi-Fi to control with your phone from anywhere
- Compatible with Google Home and Amazon Alexa for voice control
- Option to set time schedules or combine with other Nedis® SmartLife products for automations
- Supports 16 million colours, 100 brightness levels, 8 moving multicolour patterns and 4 adjustable music modes thanks to the integrated microphone
- USB powered to easily connect to your PC, TV, music system or wall charger