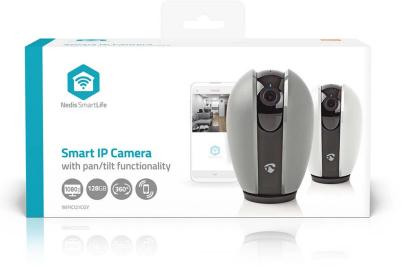

## Wi-Fi | Full HD 1080p | Pan tilt | Cloud Storage (optional) / microSD (not included) | With motion sensor | Night vision | Dark Grey / White

Brand: Nedis | Article number: WIFICI21CGY | Product EAN number: 5412810337224 | Inner Carton EAN: | Outer Carton EAN: 5412810349623

## **Features**

- Smart IP Indoor Camera responds automatically to record any motion or sound in your room
- Easy to connect directly into your Wi-Fi network no separate hub required
- With a pan and tilt functionality to cover the whole room
- Ideal for mobile monitoring of home, pets, children, etc.
- Motion and sound detection, both with adjustable sensitivity
- Two-way communication to hear and speak to those in the room
- Full HD resolution for crystal-clear footage capture