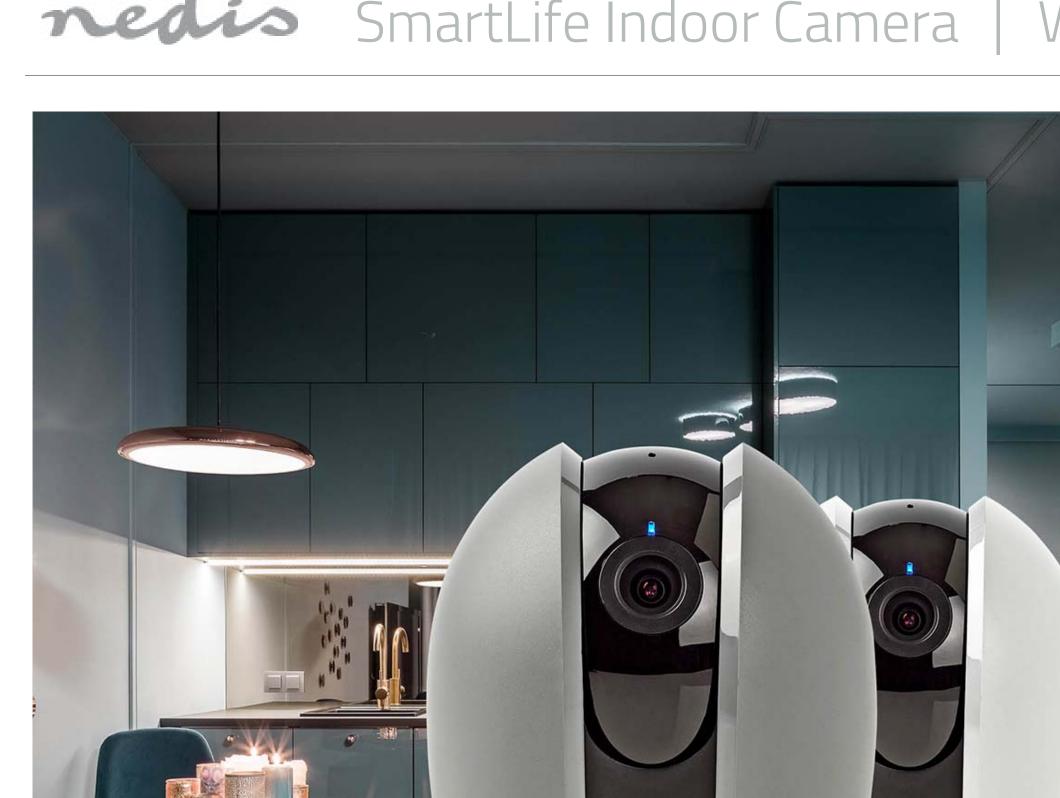

## **Features**

- Smart IP Indoor Camera responds automatically to record any motion or sound in your room
- Easy to connect directly into your Wi-Fi network no separate hub required
- With a pan and tilt functionality to cover the whole room
- Ideal for mobile monitoring of home, pets, children, etc.
- Motion and sound detection, both with adjustable sensitivity
- Two-way communication to hear and speak to those in the room
- Full HD resolution for crystal-clear footage capture