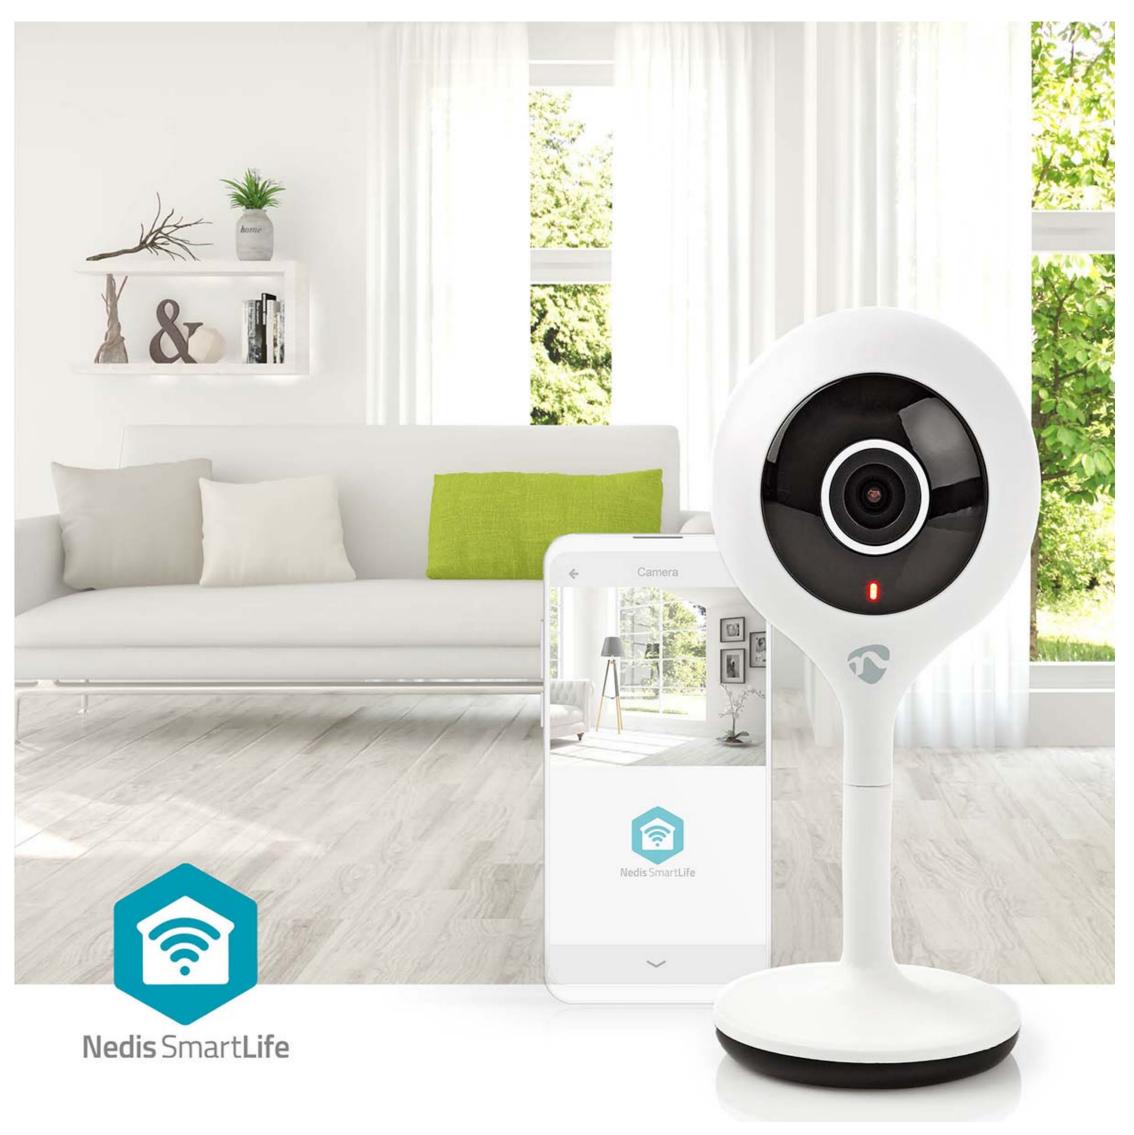

## **Features**

- Smart IP Indoor Camera responds automatically to record any motion or sound in your room
- Easy to connect directly into your Wi-Fi network no separate hub required
- Ideal for mobile monitoring of home, pets, children, etc.
- Motion and sound detection, both with adjustable sensitivity
- Two-way communication to hear and speak to those in the room
- Full HD resolution for crystal-clear footage capture
- Night vision function offering a range of approx. 5.0 m.
- Can be used as a Baby Monitor or to watch young pets