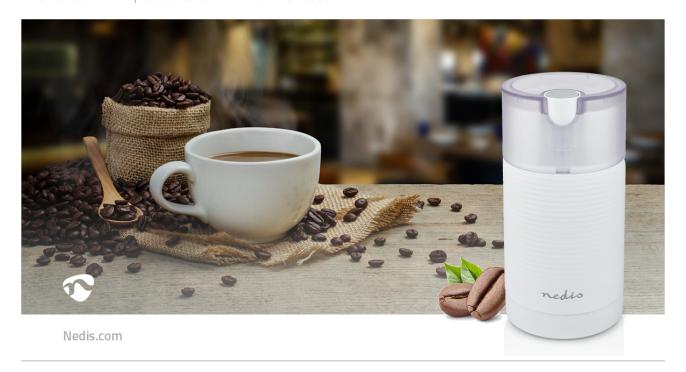

## Coffee Grinder

## 70 g | 150 W | White

Brand: Nedis | Article number: KACG200CWT | Product EAN number: 5412810337316 Inner Carton EAN: | Outer Carton EAN: 5412810398201

Freshly-ground coffee is a must for any coffee lover. With this Nedis Coffee Grinder, you can easily grind your coffee beans for a delicious cup of coffee. Simply add whole beans, close the lid, and press the button to start. When you release the button, the coffee grinder stops grinding the beans. This way, you can achieve perfectly ground coffee in any consistency, from ultra-fine to coarse. You can keep an eye on this yourself through the transparent lid.

## **Features**

- Plastic body with a transparent lid
- Press and hold the push-to-grind button to grind the beans to the desired consistency
- Stainless steel grind blade
- Capacity of grinding cup: 70 grams
- Non delectable grinding cup
- Ideal for making a perfect espresso or lungo.