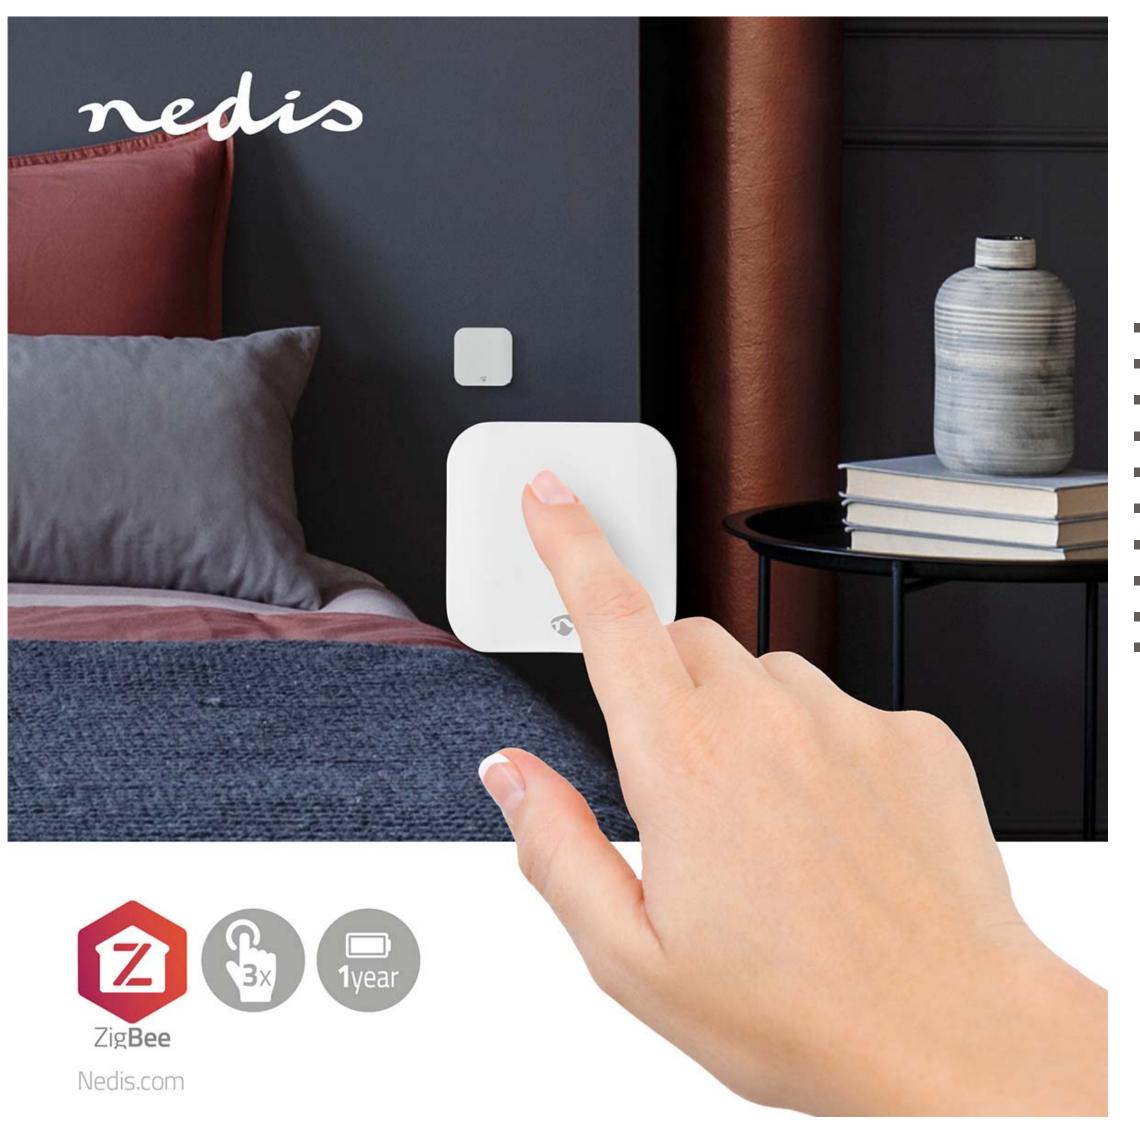

## **Features**

- Connects to Nedis® Zigbee gateway (WIFIZBxxx)
- Can be combined with any Nedis® SmartLife products
- Dimensions: 50 x 50 x 14 mm
- 3 programmable options: single push, double push, long push
- e.g. single push = switch single light on/off
- double push = switch all lights on/off
- long push = activate specific scene
- Battery lifetime up to 12 months
- Includes Antislip for flexible placement and double-sided tape for fixation
- Zigbee devices need a Zigbee gateway (WIFIZBxxx) to work with the Nedis
  SmartLife app