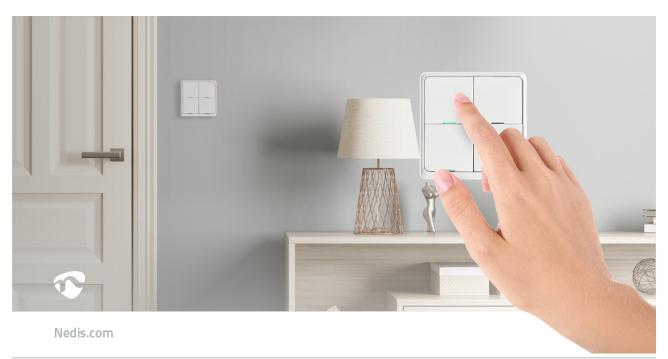

Wirelessly connect this Smart Wall Switch to your Zigbee Gateway and control any SmartLife products with the touch of a button. Each of the four buttons can use 3 different commands: short press, double press and long press. Resulting in an amazing 12 options.

Switch a light on, dim the light or switch it off, all with a single button. Set the temperature of your heater or air conditioner with the other button or run complete automations with multiple products with a another button. You can even program them to do something different, depending on the time of day.