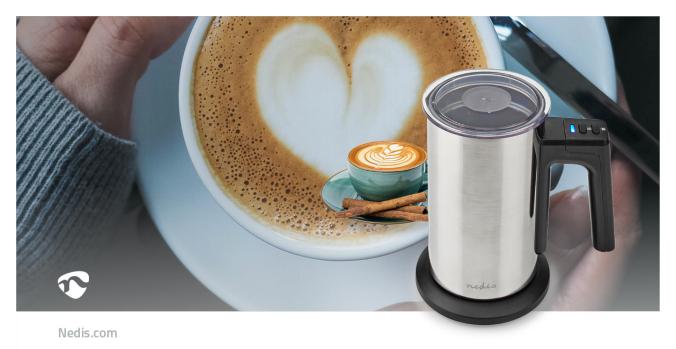

## 0.15 | Concealed heating element | 500 W | 1-Speed

Brand: Nedis | Article number: KAMF300ESS | Product EAN number: 5412810336807

Inner Carton EAN: | Outer Carton EAN: 5412810404148

With this Nedis Milk Frother, you will have the perfect milk foam to make the most delicious cappuccino. And all of that in just 90 seconds! This electric milk frother of 500 Watts has two separate paddles; one paddle is for milk frothing and the other paddle is for blending.

The froth paddle is detachable, which makes the milk frother super easy to clean. Its 360 degree cordless design provides extreme flexibility, which allows you to position it in any location in the kitchen.

There are three different function selections, with which you can either make whipped, warm or cold milk. The handy LED indicator will tell you exactly when the milk is ready to serve and the automatic switch-off system provides full safety.

## **Features**

- Perfect milk foam or heated milk in a matter of seconds
- Two-piece paddle; one for milk frothing, one for blending
- Detachable froth paddle for easy cleaning
- 360-degree cordless design
- Simple warm/froth/both function selection
- LED indicator
- Patented handle operation control
- Automatic switch-off system
- Stainless steel housing with non-stick coating
- Transparent lid
- Supplied with 3 pieces of Latte Art Stencils