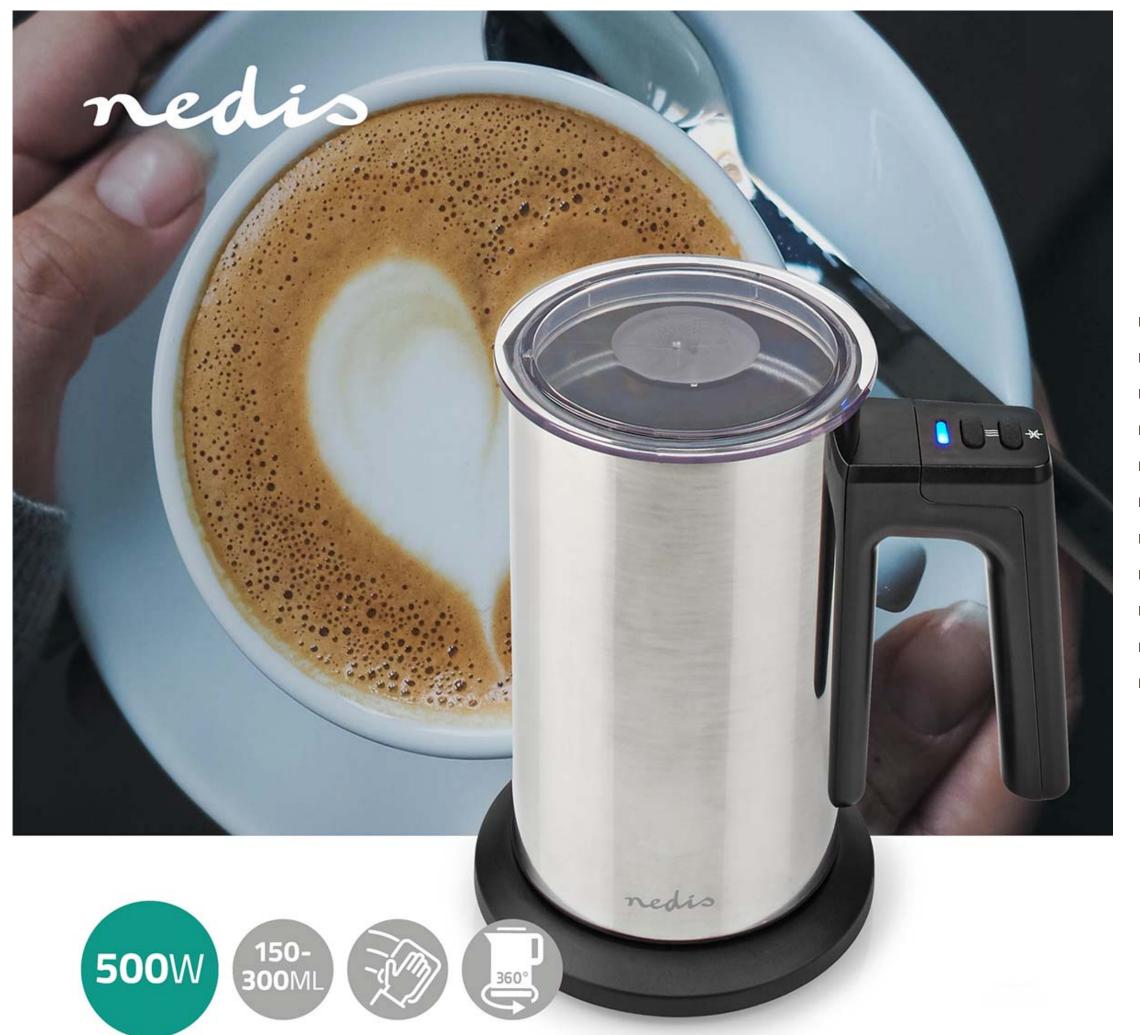

## nedia Milk Frother | KAMF300ESS

## 0.15 | Concealed heating element | 500 W | 1-Speed

Brand: Nedis | Article number: KAMF300ESS | Product EAN number: 5412810336807 | Inner Carton EAN: | Outer Carton EAN: 5412810404148

## **Features**

- Perfect milk foam or heated milk in a matter of seconds
- Two-piece paddle; one for milk frothing, one for blending
- Detachable froth paddle for easy cleaning
- 360-degree cordless design
- Simple warm/froth/both function selection
- LED indicator
- Patented handle operation control
- Automatic switch-off system
- Stainless steel housing with non-stick coating
- Transparent lid
- Supplied with 3 pieces of Latte Art Stencils