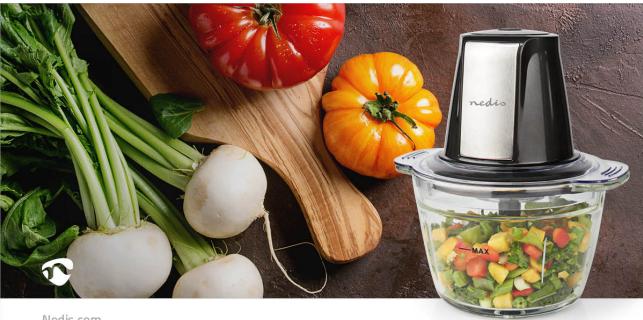

## 500 W | 1 | Glass | 1-Speed Setting | Black / Silver

Brand: Nedis | Article number: KAMC300CGY | Product EAN number: 5412810336791 Inner Carton EAN: | Outer Carton EAN: 5412810398218

Nedis.com

This mini chopper is the ideal appliance in the kitchen when you need to chop and slice ingredients. It easily takes all the cutting and chopping work off your hands, no matter if you are cooking meals with nuts, fruits, or vegetables. The 500 Watt chopper with stainless steel blades has an instant control with a button at the top for convenient operation. The glass bowl with cover has a capacity of 1000 ml. After finishing the chopping, cleaning is extremely easy, since all removable parts are dishwasher-proof.

## Features

- Capacity: 1.0L
- 500 Watt mini chopper with instant control button on top
- Chop up nuts, fruits and vegetables in just a few seconds
- Instant control with button at top for convenient operation
- Glass bowl with silicone anti slip ring.
- With stainless steel blade.
- 1 speed control.
- Easy to clean thanks to the dishwasher proof parts
- Anti slip feet