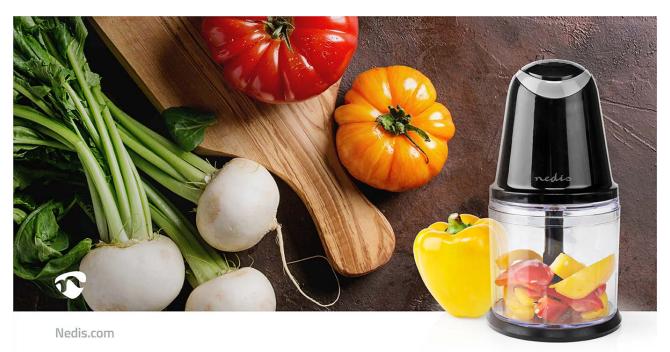

## **nedis** Food Choppers

## 260 W | 0.5 I | Plastic | 2-Speed Setting | Black

Brand: Nedis | Article number: KAMC200CBK | Product EAN number: 5412810336326 Inner Carton EAN: | Outer Carton EAN: 5412810449682

This mini chopper is the ideal appliance in the kitchen when you need to chop and slice ingredients. It easily takes all the cutting and chopping work off your hands, no matter if you are cooking meals with nuts, fruits, or vegetables. The 260 Watt chopper with stainless steel blades has an instant control with a button at the top for convenient operation. The plastic bowl with cover has a capacity of 500 ml. After finishing the chopping, cleaning is extremely easy, since all removable parts are dishwasher-proof.

## Features

- 260 Watt mini chopper with instant control button on top
- Chop up nuts, fruits and vegetables in just a few seconds
- 2-speed control
- 500 ml plastic chopping bowl with cover
- Two stainless steel blades
- Extra cover between motor unit and bowl for a more stable structure.
- Easy to clean thanks to the dishwasher-proof parts
- Anti-slip feet