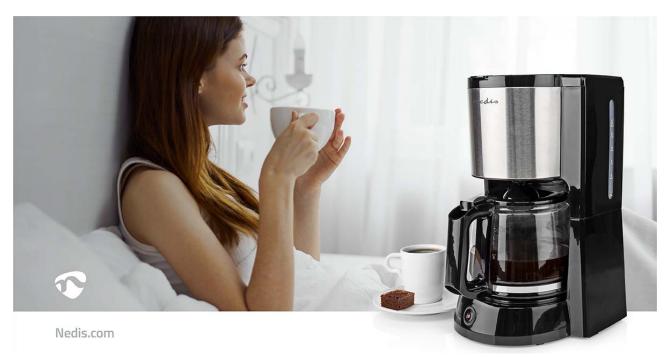

This stylishly designed coffee maker with black finishing has a glass jug with a capacity of 1.5 litres, which makes it suitable for making 12 cups of coffee.

The coffee maker is very practical in use and has a removable filter holder and a washable coffee filter for extra convenience. The 30-second anti-drip function ensures that no coffee is wasted and after 40 minutes of keeping it warm, the device switches off automatically.

The indicator light at the on/off switch shows you at a glance if the coffee maker is switched on. The nonslip feet make sure it stands stable on the countertop.

## Features

- Stylish designed coffee maker (1000 Watt) with stainless steel accents
- Glass jug with a capacity of 1.25L, suitable for 10 cups of coffee
- Swing-out funnel for easy filling with coffee
- With re-usable nylon filter
- With 30 seconds anti-drip function
- With 40 minutes keep warm and automation shut off function