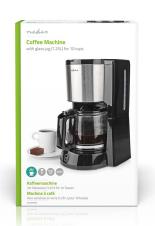

## Filter Coffee | 1.5 | | 12 Cups | Keep warm feature | Black / Silver

Brand: Nedis | Article number: KACM260EBK | Product EAN number: 5412810336319 Inner Carton EAN: | Outer Carton EAN: 5412810452101

## Features

- Stylish designed coffee maker (1000 Watt) with stainless steel accents
- Glass jug with a capacity of 1.25L, suitable for 10 cups of coffee
- Swing-out funnel for easy filling with coffee
- With re-usable nylon filter
- With 30 seconds anti-drip function
- With 40 minutes keep warm and automation shut off function