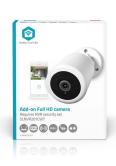

## Additional camera | Full HD 1080p | IP65 | Night vision | White

Brand: Nedis | Article number: SLNVRC01CWT | Product EAN number: 5412810336302 Inner Carton EAN: 5412810399369 | Outer Carton EAN: 5412810398263

Expand your NVR Security set (SLNVR201CWT) with this additional camera up to a maximum of 8 cameras per base station. This Full HD 1080p camera is DC-powered with included 12V adapter, but the communication to the base station is wireless. Each camera also functions as a signal repeater between the base station and the other camera to enable up to 200 metres distance between the furthest camera and the base station, when using a maximum of 4 cameras in total. The camera supports night vision thanks to the 9 infrared LEDs, 2-way audio with the integrated microphone and speaker, and are IP65 waterproof.