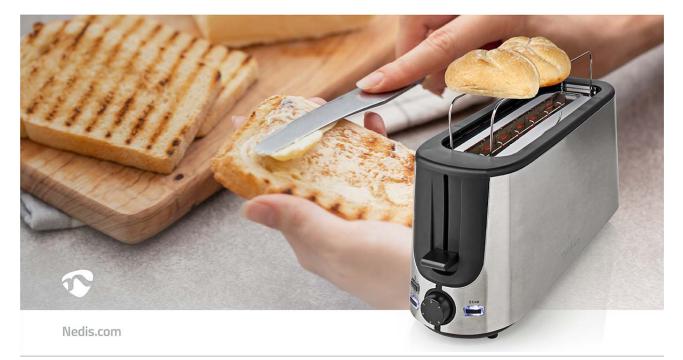

This stylish extremely slim design 1000 Watt long slot toaster has 1 slot so you can toast 1 long slice of bread. With 6 different browning levels it is up to you to choose which kind of toast you prefer; from lightly toasted up to golden brown toast.

It has a cancel, defrost and reheat function. The defrost function makes it easy to defrost frozen bread quickly. This means you will always be able to enjoy a fresh slice of bread, even when it comes out of the freezer. The reheat function is perfect if you have one-day-old bread rolls and want to make them crispy again. The integrated bun warmer is ideal to quickly warm up a croissant, bagel, or rolls.

## Features

- Toaster (1000 Watt) suitable for 2 long slices of bread
- 6 browning settings for your favorite type of toast
- Defrost and reheat function for frozen bread and rolls
- Cancel function to stop toasting whenever you want
- With integrated bun warmer to warm up your bread
- Convenient removable crumb tray for easy cleaning
- Cord storage function