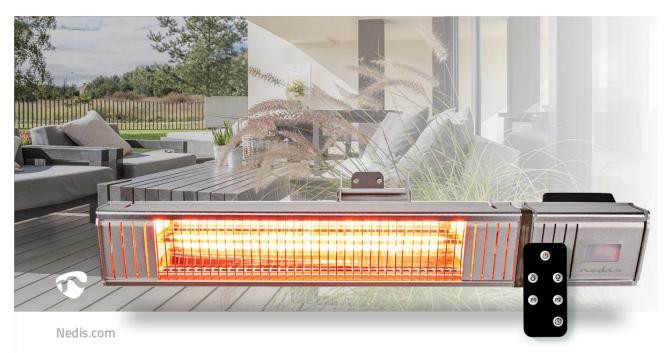

# 2000 W | 9 Heat Settings | Wall mountable | IP65 | Aluminium

Brand: Nedis | Article number: HTPA30ESS | Product EAN number: 5412810336012 Inner Carton EAN: | Outer Carton EAN: 5412810401475

This Nedis Wall Patio Heater is extremely easy to install on your outside wall and contains golden tube elements with a maximum power of 2000 Watt, which heat any space up to 20 m2.

The patio heater is very long-lasting because of its durable housing made of anodized extruded aluminum and can be used outdoors safely in every season, thanks to the isolation class of IP65.

With this heater, you will never get cold as it has 2 power settings with no less than 9 heat settings and a tiltable head to direct the heat to any spot on your terrace. You can easily control the heater with a remote for maximum convenience and safety.

#### Features

- Easy-to-install wall patio heater with all installation material included
- Golden tube elements with a maximum power of 2000 Watt to heat a space up to 20 m2
- Durable housing made of anodized extruded aluminum
- 2 power settings with 9 heat settings to meet different needs
- The heater has an isolation class of IP65 and can be safely used outdoors all year around
- Remote controlled for maximum convenience and safety
- Tiltable head to direct the heat where it's needed