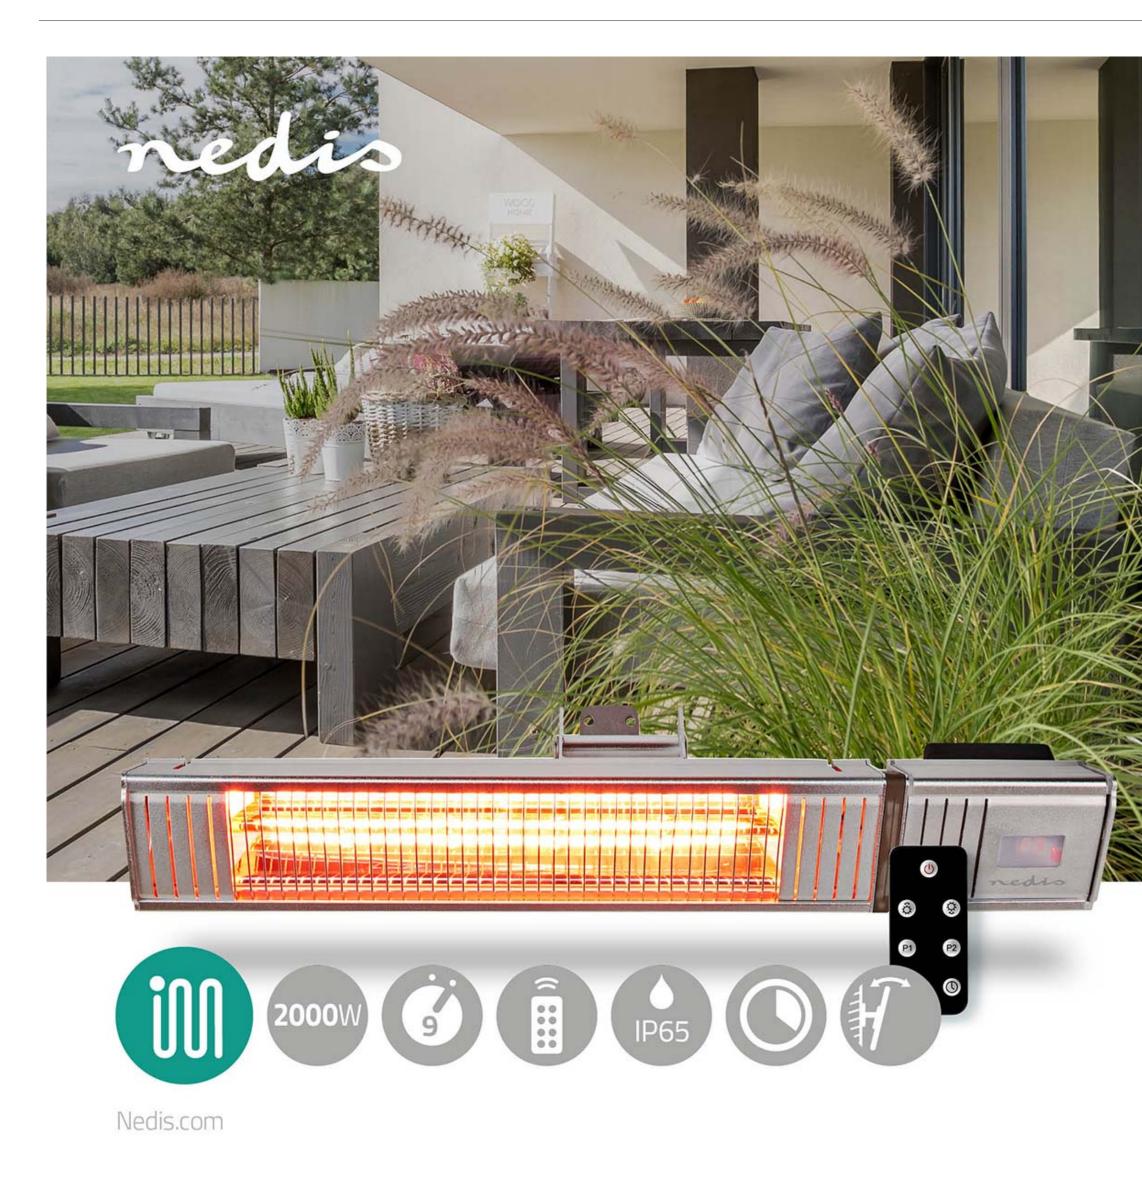

## nedis Patio Heater | HTPA30ESS

## 2000 W | 9 Heat Settings | Wall mountable | IP65 | Aluminium

Brand: Nedis | Article number: HTPA30ESS | Product EAN number: 5412810336012 | Inner Carton EAN: | Outer Carton EAN: 5412810401475

## Features

- Easy-to-install wall patio heater with all installation material included
- Golden tube elements with a maximum power of 2000 Watt to heat a space up to 20 m2
- Durable housing made of anodized extruded aluminum
- 2 power settings with 9 heat settings to meet different needs
- The heater has an isolation class of IP65 and can be safely used outdoors all year around
- Remote controlled for maximum convenience and safety
- Tiltable head to direct the heat where it's needed
- The red glow of the element creates a warm ambiance