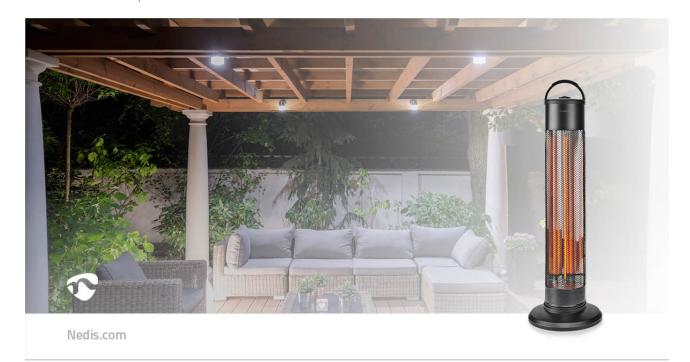

## 1200 W | 2 Heat Settings | Fall over protection | IP24 | Black

Brand: Nedis | Article number: HTPA20EBK | Product EAN number: 5412810336005 Inner Carton EAN: | Outer Carton EAN: 5412810401611

Enjoy late summer nights or cold days on your terrace with this Nedis Floor Stand Terrace Heater. The modern sleek design has a height of 82 cm and a footprint of only 27 cm.

The carbon fiber lamp makes this floor stand very suitable for open spaces, even when there is a bit of wind. An exceptionally efficient carbon heating element with a heating capacity of 1200 Watt ensures effective heat radiation. It offers two heat settings (600 and 1200 W) for different heat demands. The oscillation function is ideal when more people are sitting around the patio heater.

The heater has an isolation class of IP24 and can be safely used in roofed outdoor areas.