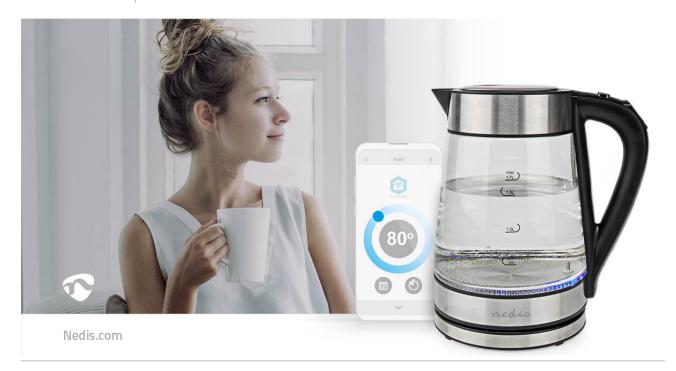

Make your everyday life easier and smarter with this Smart Kettle. Connect it to your Wi-Fi using the free Nedis SmartLife app, fill it with water and control it from wherever you're located. Whether you are lying in bed, sitting across the room, or on your way home, a single touch of a button on your phone or a simple voice command to your favorite voice assistant will turn on the kettle.

The smart kettle does not only boil the water for you, it can also heat it to any set temperature as well as keeping the water warm. All of this is possible using the app, voice commands, or by using the touch LED display on top of the handle.