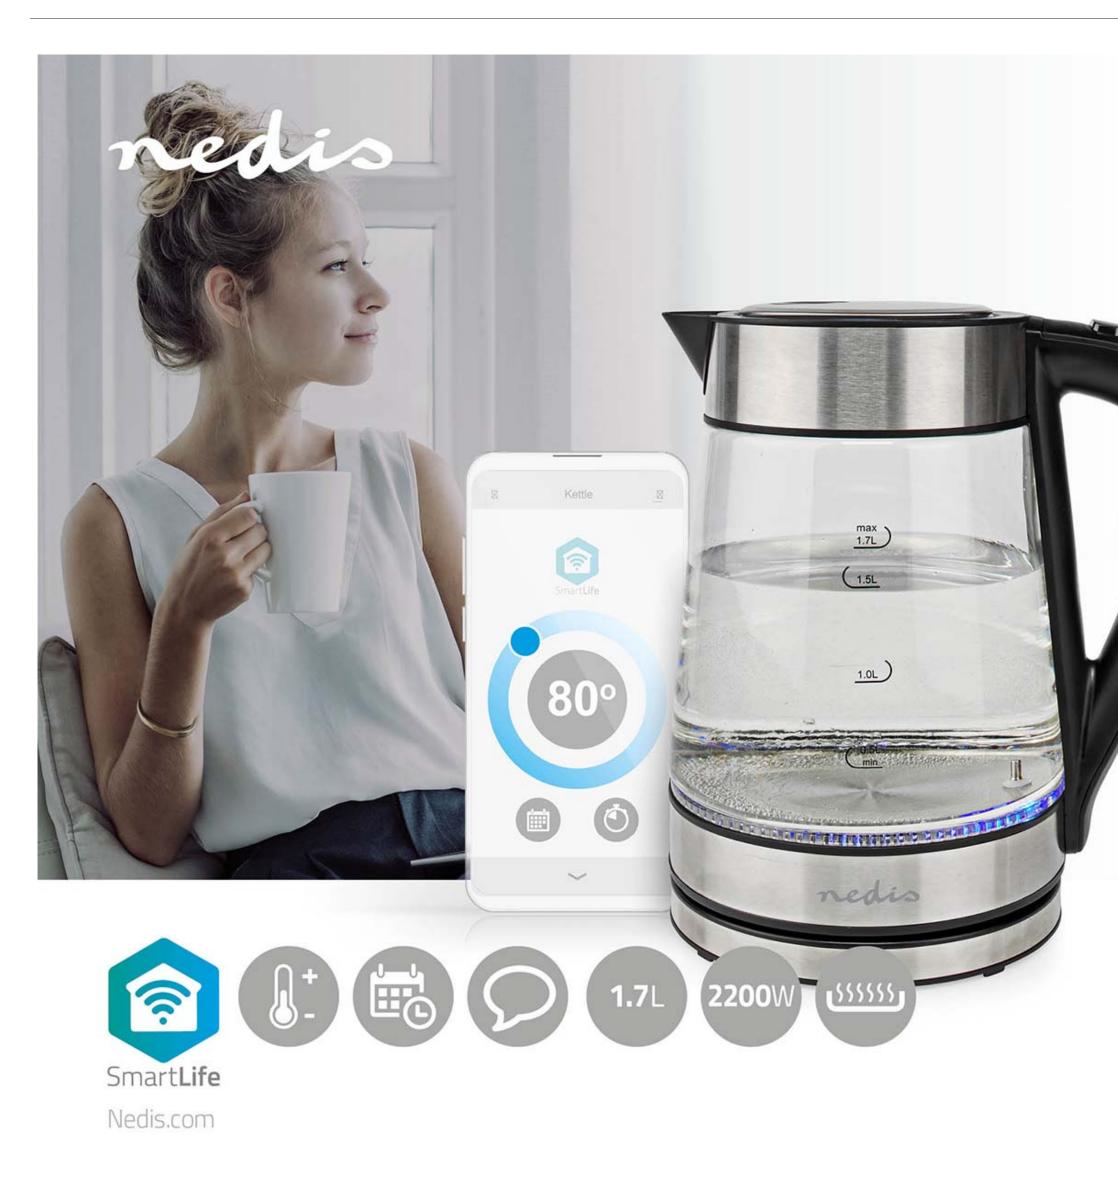

## Wi-Fi | 1.7 | Glass | 40,60,70,80,90,100 °C | Temperature indicator | Rotatable 360 degrees | Concealed heating element | Strix® controller | Boil-dry protection | Android™ / IOS

Brand: Nedis | Article number: WIFIWK10CGS | Product EAN number: 5412810400911 | Inner Carton EAN: | Outer Carton EAN: 5412810382118

## Features

- Smart Wi-Fi Glass Kettle with stainless steel accents and a volume of 1.7 liters
- With a concealed 2200 W heating element for easy cleaning
- Cordless kettle on 360° pirouette base for easy lifting
- Strix control according to international safety standards
- With a removeable filter to prevent limescale
- Spring lid with large opening for easy filling and cleaning
- Easy to read water level indicator
- Adjustable temperature from 40 to 100 °C with 10° interval
- Connects directly to Wi-Fi, so no additional hub required