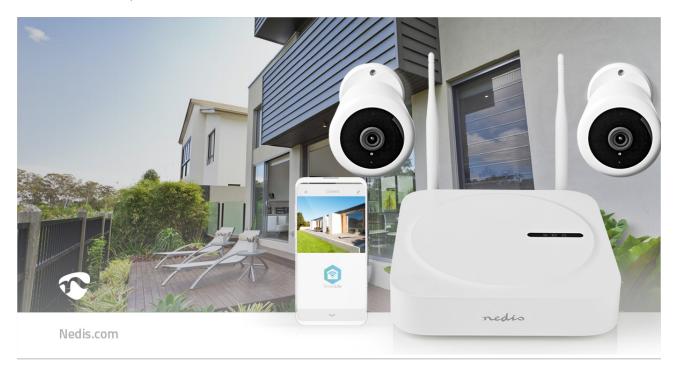

# SmartLife Wireless Camera System

## 2x Camera | Full HD 1080p | IP65 | Night vision | White

Brand: Nedis | Article number: SLNVR201CWT | Product EAN number: 5412810335831 Inner Carton EAN: | Outer Carton EAN: 5412810398256

This Smart Wireless NVR Security Set offers a more professional security set, which is still easy to install. The 2 Full HD 1080p cameras connect wirelessly to the base station to store recordings safely indoors on SATA hard disk (not included).

Both cameras and base station are DC powered with included 12V adapters, but the communication is wireless. The base station connects to the internet, using an Ethernet cable for the most reliable solution.

Each camera also functions as a signal repeater between base station and the other camera to enable up to 100 meters distance between the furthest camera and the base station.

#### Features

- Wireless connection between base station and cameras for easy installation
- Base station with HDMI and VGA to connect to TV or monitor
- Set daily or weekly schedules for recording and/or motion detection
- USB mouse included for easy control
- Integrates in Nedis® SmartLife app for live view on phone, notifications on motion detection, or to trigger other SmartLife products in automations