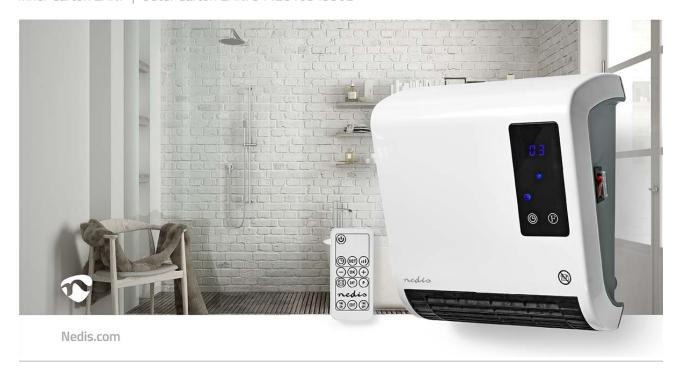

This Bathroom Heater is powerful enough to quickly heat up any space of up to 20 m2 and can be safely used in the bathroom. Thanks to the adjustable thermostat, you can set the temperature exactly the way you prefer. The programmable timer gives you the possibility to set up an on/off schedule for each day of the week, up to 6 programs per day.

The fan-only function allows you to blow air through the space without heating it. For maximum convenience, a remote control is included and you can see all important setting in a glace thanks to the LED display. The Bathroom Heater even has open window detection, which entails that it shuts off automatically when there is a sudden drop of temperature.

## **Features**

- 2000 Watt, powerful enough to quickly heat up a space of up to 20 m2
- Adjustable thermostat to set the temperature to your own preference
- Programmable timer so you can set up an on/off schedule for each day of the week, up to 6 programs per day
- Fan-only function to blow air through the room without heating it
- Remote control, for maximum convenience
- LED display so you can see all important settings in a glance