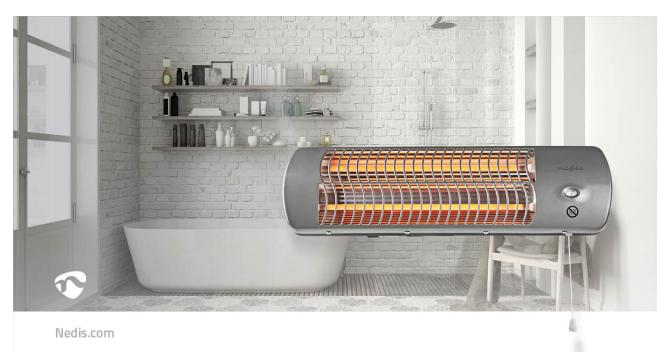

## **nedis** Bathroom Heater

## 1200 W | 2 Heat Modes | X4 | Grey

Brand: Nedis | Article number: HTBA10GY | Product EAN number: 5412810335756 Inner Carton EAN: | Outer Carton EAN: 5412810405763

This electric Bathroom Heater of 1200 Watt is powerful enough to quickly heat a room of up to 12 m2. This makes the heater very suitable to heat your bathroom. The heater contains two heat settings (600 and 1200W) to adjust the temperature to your preference.

Whether you've just come out of the shower or you're brushing your teeth in your bathrobe, you will never be cold. The tiltable head makes it possible to direct the heat just where required. The heater has a wallmountable design, which allows you to easily position it on any wall and save floor space. Ultimately, the IPX4 rating makes sure this heater can be safely used in a bathroom.

## Features

- 1200 Watt powerful enough to quickly heat a room of up to 12 m2
- 2 heat settings (600/1200W) select the heat output to your own preference
- Tiltable head direct the heat just where required
- Wall-mountable design saves floor space
- IPX4 rating this heater can be safely used in a bathroom