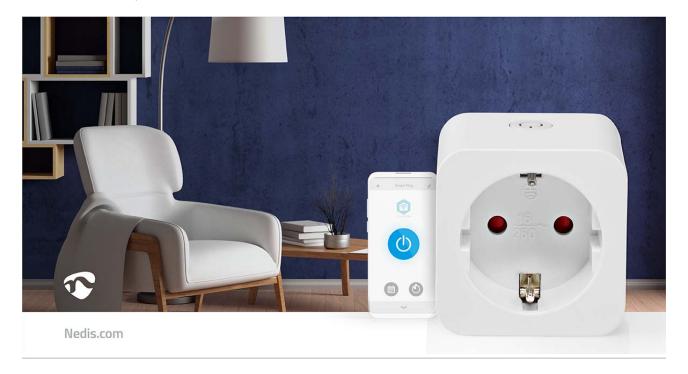

## SmartLife Smart Plug

Switch any product with a power plug (e.g. a light, radio, fan, kettle, heated blanket) easily from your smartphone wherever you are or with a simple voice command to your Google Home or Amazon Alexa device.

Besides controlling it live you can also set a schedule to switch on/off at preferred times, or based on sunrise/sunset. This can be done for your own convenience when you're at home, or to simulate your presence while you're actually away from home to deter burglars.

#### **Features**

- Smart power plug socket to switch lights or appliances on or off quickly and easily
- Easy to connect directly into your Wi-Fi network no separate hub required
- Space-saving design does not cover any adjacent switches or sockets
- Use the Nedis® SmartLife app to set timers or schedules for switching on/off automatically
- Possible to turn on/off manually
- Suitable for all devices up to 3680 watts such as consumer electronics, washing machines, dryers