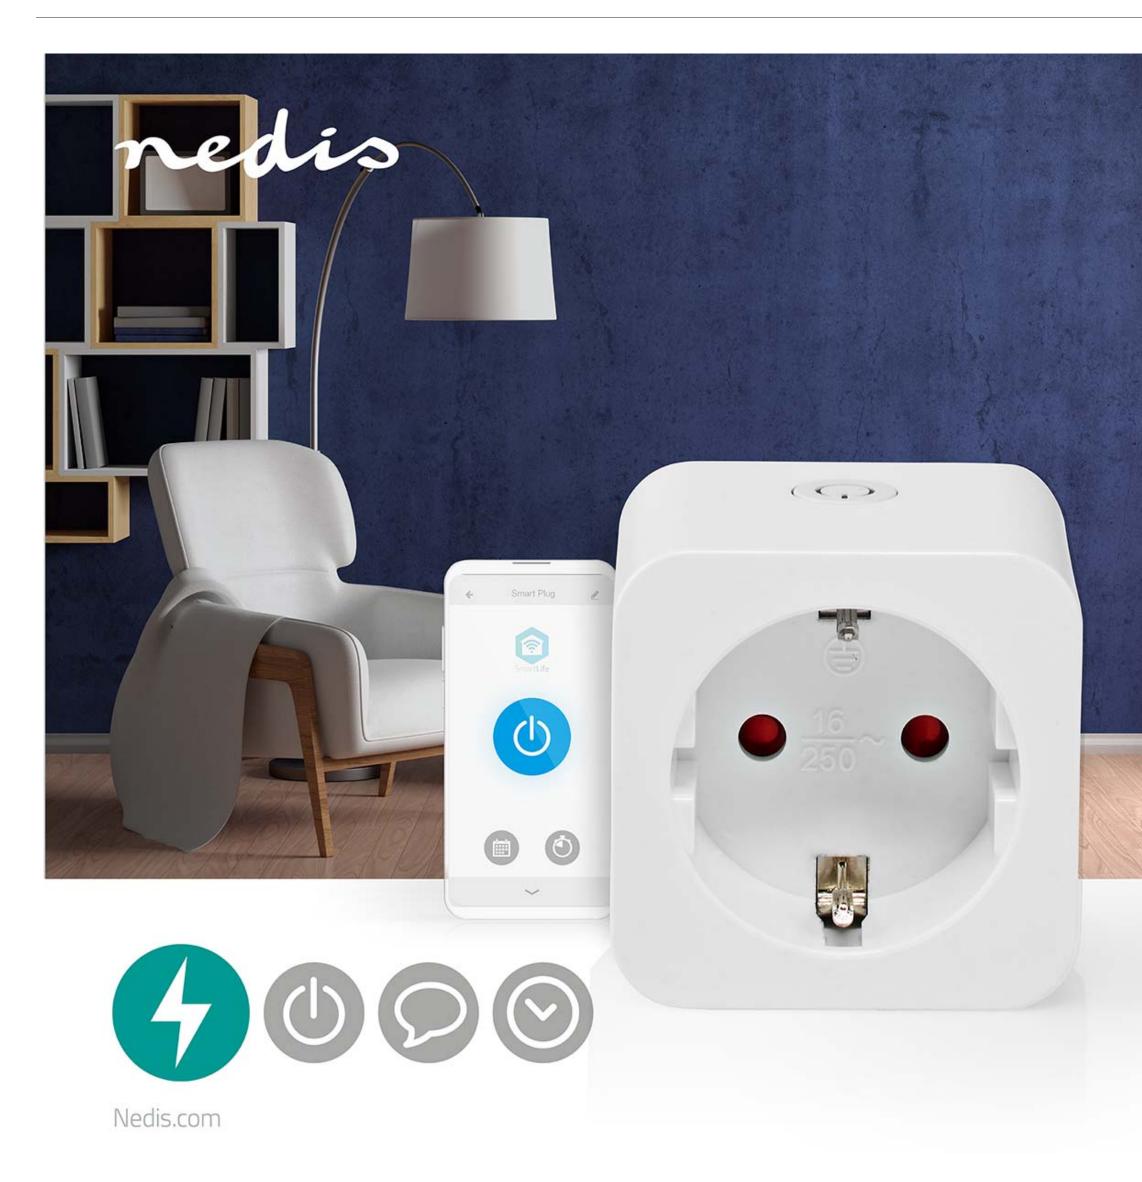

## nedio SmartLife Smart Plug | WIFIP131FWT3

## Wi-Fi | 3680 W | Type F (CEE 7/3) | 0 - 55 °C | Android™ / IOS | White | 3 pcs

Brand: Nedis | Article number: WIFIP131FWT3 | Product EAN number: 5412810335749 Inner Carton EAN: | Outer Carton EAN: 5412810382019

## Features

- Smart power plug socket to switch lights or appliances on or off quickly and easily
- Easy to connect directly into your Wi-Fi network no separate hub required
- Space-saving design does not cover any adjacent switches or sockets
  Use the Nedis<sup>®</sup> SmartLife app to set timers or schedules for switching on/off automatically
- Possible to turn on/off manually
- Suitable for all devices up to 3680 watts such as consumer electronics, washing machines, dryers