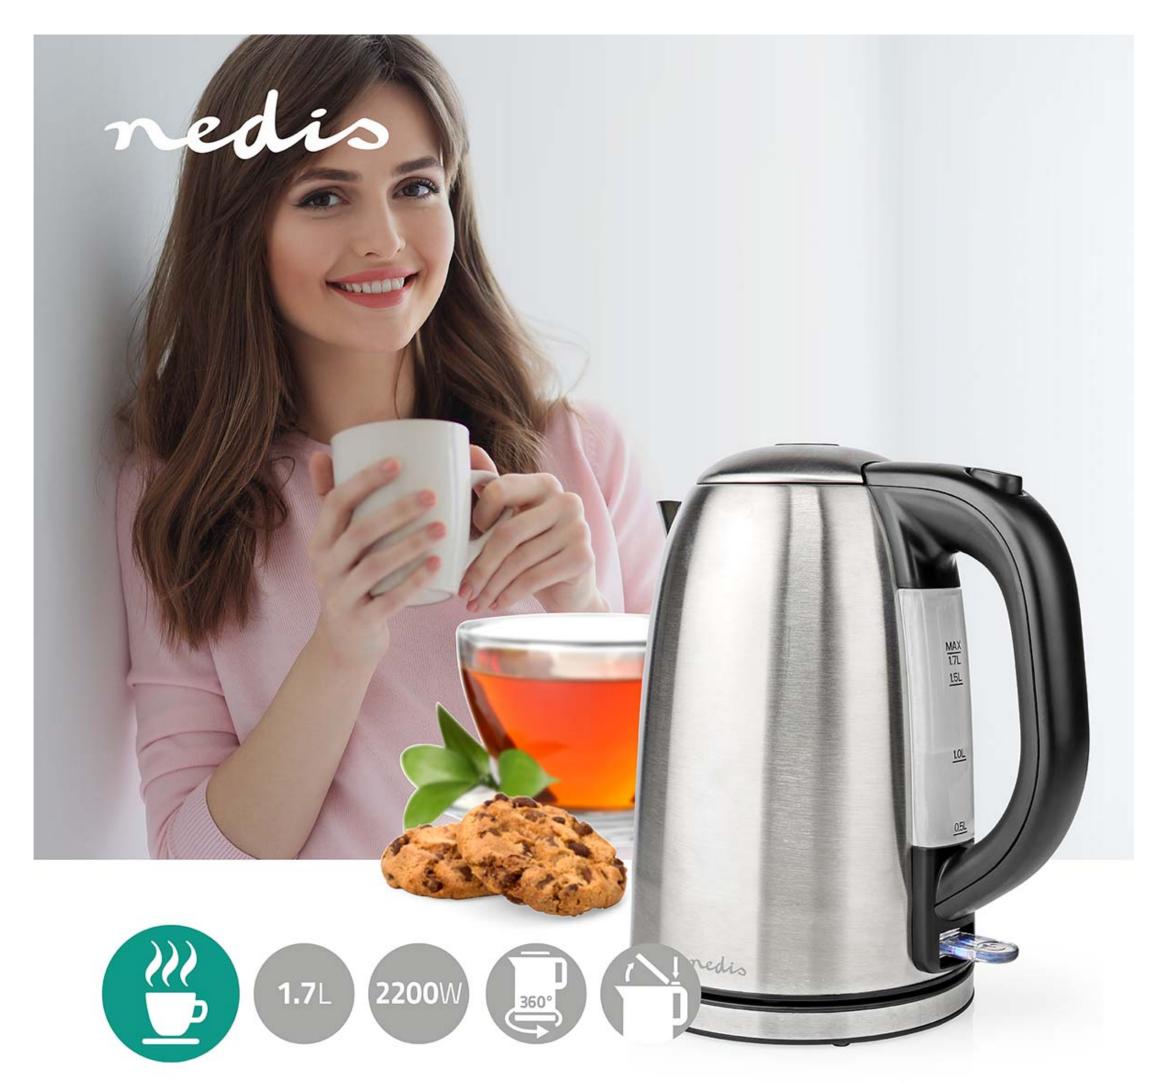

## nedio Electric Kettle | KAWK350EAL

## 1.7 | Stainless Steel | Black / Silver | Rotatable 360 degrees | Concealed heating element | Strix® controller | Boil-dry protection

Brand: Nedis | Article number: KAWK350EAL | Product EAN number: 5412810335619 | Inner Carton EAN: | Outer Carton EAN: 5412810451616

## **Features**

- Stainless steel kettle with a volume of 1.7 liters
- Concealed heating element of 2200 Watt for and easy cleaning
- Cordless kettle on 360° pirouette base for easy lifting
- With a removeable filter to prevent limescale
- Spring lid with large opening for easy filling and cleaning
- Easy to read water level indicator
- Strix control according to international safety standards
- With dry-boil protection, auto shut off function, and nonslip feet
- On/off switch with indicator light