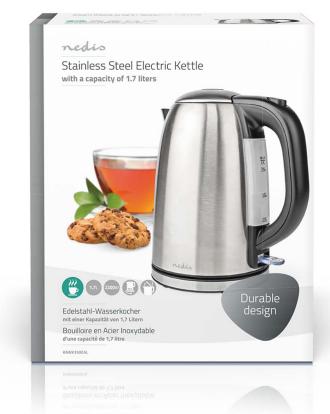

## nedio Electric Kettle | KAWK350EAL

## 1.7 | Stainless Steel | Black / Silver | Rotatable 360 degrees | Concealed heating element | Strix® controller | Boil-dry protection

Brand: Nedis | Article number: KAWK350EAL | Product EAN number: 5412810335619 | Inner Carton EAN: | Outer Carton EAN: 5412810451616

## **Features**

- Stainless steel kettle with a volume of 1.7 liters
- Concealed heating element of 2200 Watt for and easy cleaning
- Cordless kettle on 360° pirouette base for easy lifting
- With a removeable filter to prevent limescale
- Spring lid with large opening for easy filling and cleaning
- Easy to read water level indicator
- Strix control according to international safety standards
- With dry-boil protection, auto shut off function, and nonslip feet
- On/off switch with indicator light